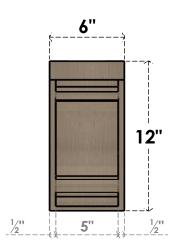

### ITEM NUMBER: CORU06X36X12WARRCPR

6"W X 36"D X 12"H SERIES 3 THIN WARREN ROUGH CEDAR TIMBERTHANE FAUX WOOD CORBEL, PRIMED

# FRONT PROFILE