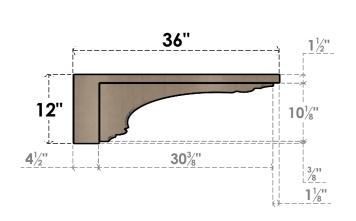

### ITEM NUMBER: CORU06X36X12WARRCPR

6"W X 36"D X 12"H SERIES 3 THIN WARREN ROUGH CEDAR TIMBERTHANE FAUX WOOD CORBEL, PRIMED

## SIDE PROFILE