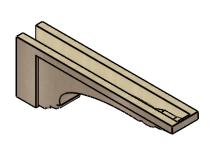

### ITEM NUMBER: CORU06X36X12WARRCPR

6"W X 36"D X 12"H SERIES 3 THIN WARREN ROUGH CEDAR TIMBERTHANE FAUX WOOD CORBEL, PRIMED

# **ISOMETRIC**

**EKENA MILLWORK** 2300 WEST MAIN ST. CLARKSVILLE, TX 75426 TOLL FREE: 866-607-0453 WWW.EKENAMILLWORK.COM

GENERATED DATE: 01/28/2023

- 1. INSTALLATION TO BE COMPLETED IN ACCORDANCE WITH MANUFACTURER'S SPECIFICATIONS.