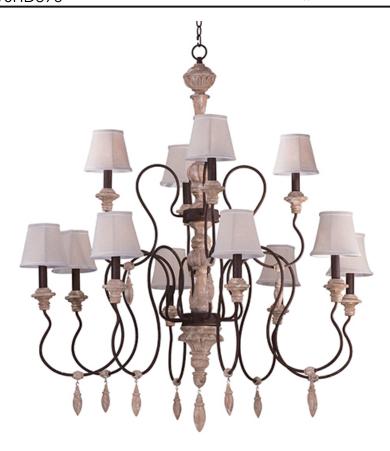

# PRODUCT DESCRIPTION:

Reminiscent of an era gone by, the Olde World collection is crafted out of carved wood and hand washed in a Senora Wood finish to give a worn distressed look so desired in antique reproductions.

# FINISHES OPTION:

Senora Wood SW

#### MATERIAL:

Wood + Steel