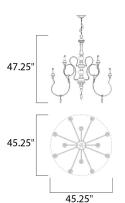

# **MEASUREMENTS:**

Width <u>Height</u> 51.25" 52.00"

**Hanging Weight** 

26.00 lb