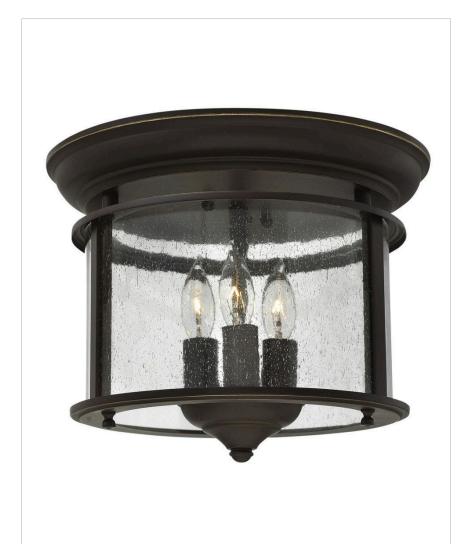

## MEDIUM FLUSH MOUNT

Gentry's traditional design is offered in four classic finishes, Heirloom Brass, Olde Bronze, Pewter and Polished Nickel. The clear bent glass panels, white candle sleeves and coordinating candle chasers add classic elegance to this timeless style.

| DETAILS   |                    |
|-----------|--------------------|
| FINISH:   | Olde Bronze        |
| MATERIAL: | Steel              |
| GLASS:    | Clear Seedy Panels |

| DIMENSIONS |       |
|------------|-------|
| WIDTH:     | 9.5"  |
| HEIGHT:    | 11.5" |
| WEIGHT:    | 4.5lb |