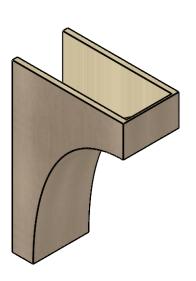

## **ISOMETRIC**

**EKENA MILLWORK** 2300 WEST MAIN ST. CLARKSVILLE, TX 75426 TOLL FREE: 866-607-0453 WWW.EKENAMILLWORK.COM

GENERATED DATE: 01/27/2023

- 1. INSTALLATION TO BE COMPLETED IN ACCORDANCE WITH MANUFACTURER'S SPECIFICATIONS.

#### ITEM NUMBER: CORU11X22X33HUNRCPR

11"W X 22"D X 33"H SERIES 2 CLASSIC HUNTINGTON ROUGH CEDAR TIMBERTHANE FAUX WOOD CORBEL, PRIMED