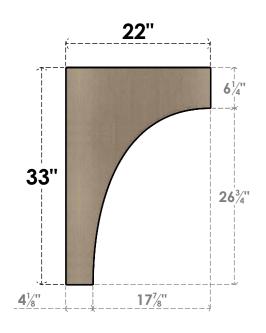

### SIDE PROFILE

#### ITEM NUMBER: CORU11X22X33HUNRCPR

11"W X 22"D X 33"H SERIES 2 CLASSIC HUNTINGTON ROUGH CEDAR TIMBERTHANE FAUX WOOD CORBEL, PRIMED