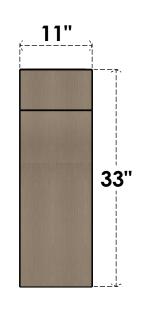

# FRONT PROFILE

#### ITEM NUMBER: CORU11X22X33HUNRCPR

11"W X 22"D X 33"H SERIES 2 CLASSIC HUNTINGTON ROUGH CEDAR TIMBERTHANE FAUX WOOD CORBEL, PRIMED