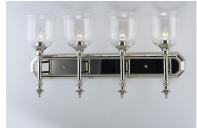

#### PRODUCT DESCRIPTION

Traditional fonts of Polished Nickel support Clear glass shades reminiscent of Colonial times. This ageless design has upscale appeal at an attractive price.

# LAMPING

6.75"

INPUT VOLTAGE : 120V

BULB : 4 x 60W Incandescent E26 Medium, 240W Total

**BULB INCLUDED** : (Not Included)

DIMMABLE : Yes

# **GLASS**

Clear CL