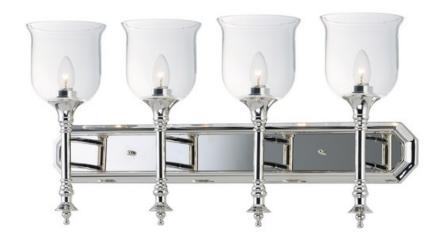

#### PRODUCT DESCRIPTION

Traditional fonts of Polished Nickel support Clear glass shades reminiscent of Colonial times. This ageless design has upscale appeal at an attractive price.

### **MEASUREMENTS**

**DIMENSION** : 30" W x 16" H x 6.75" Ext **BACK PLATE** : 30" W 10.5" HCO

CANOPY : 4.5" H

HANGING WEIGHT : 9.46 lb

# LAMPING

6.75"

INPUT VOLTAGE : 120V

BULB : 4 x 60W Incandescent E26 Medium, 240W Total

**BULB INCLUDED** : (Not Included)

DIMMABLE : Yes

# **GLASS**

Clear CL