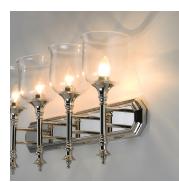

#### PRODUCT DESCRIPTION

Traditional fonts of Polished Nickel support Clear glass shades reminiscent of Colonial times. This ageless design has upscale appeal at an attractive price.

# LAMPING

6.75"

INPUT VOLTAGE : 120V

BULB : 4 x 60W Incandescent E26 Medium, 240W Total

**BULB INCLUDED** : (Not Included)

DIMMABLE : Yes

# **GLASS**

Clear CL