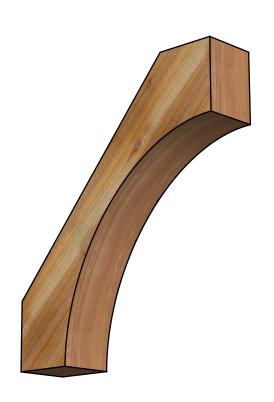

## BRC06X26X30WTL00RWR

6"W X 26"D X 30"H WESTLAKE ROUGH SAWN BRACE, WESTERN RED CEDAR

SIDE