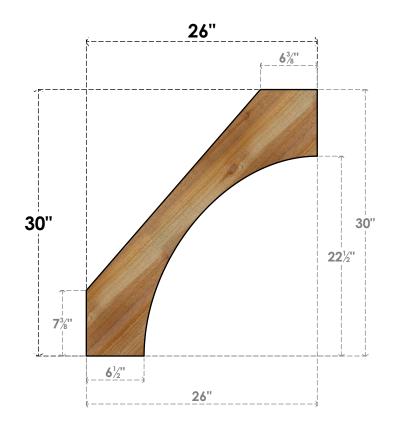

## BRC06X26X30WTL00RWR

6"W X 26"D X 30"H WESTLAKE ROUGH SAWN BRACE, WESTERN RED CEDAR

SIDE