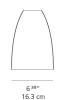

type                           | 10W Array*<br>+ 2W Array*  |
| CCT (Correlated Color Temperature) | 3000K                      |
| CRI (Color Rendering Index)        | >80                        |
| Life expectancy                    | 50000Hrs                   |
| Control type                       | On/Off                     |
| Input Voltage                      | 120V                       |
| Driver                             | MEAN WELL - 1 x APC-16-700 |
| BUG Rating                         | B0-U3-G0                   |

#### Features & Accessories =

- Can be installed in both directions depending on desired lighting effect
- Electronic driver integrated
- Standard non dimmable
- For dimming options, please consult with your Artemide Sales Representative

## Dimensions ===







4 <sup>3/16</sup>" 10.6 cm

# Packaging =

1 x 14-11/16" x 14-11/16" x 7-1/8" / 6.33 lbs - 37 cm x 37 cm x 17.8 cm / 2.87 kg

# Light distribution =

Direct/Indirect



Red = Max Cd. Through Vertical plane Blue = Max Cd. Through Horizontal plane

# Luminaire weight -

4.41 lbs / 2 kg

Warranty ==

5 year limited warranty