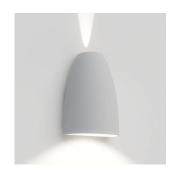

## T4190NLW08

### Design By ==

Ernesto Gismondi

#### Collection ===

Outdoor

#### Materials =

- Body in aluminum
- Upper and lower diffusers in silkscreened tempered glass

#### Features & Accessories =

- Can be installed in both directions depending on desired lighting effect
- Electronic driver integrated
- Standard non dimmable
- For dimming options, please consult with your Artemide Sales Representative