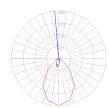

# Light distribution =

Direct/Indirect

Red = Max Cd. Through Vertical plane Blue = Max Cd. Through Horizontal plane