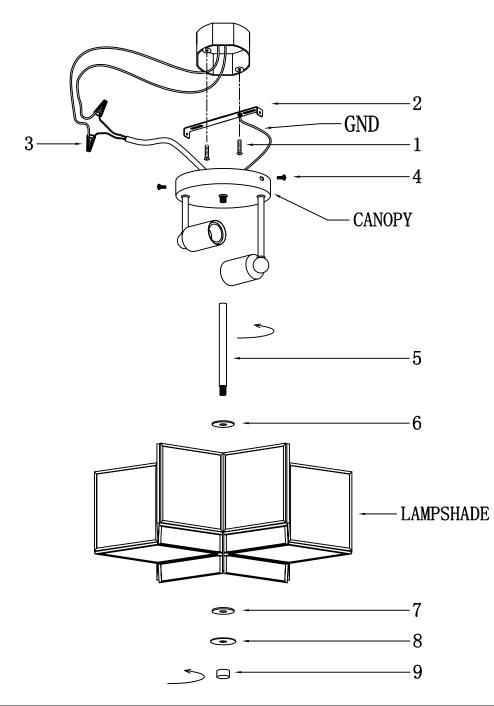

## ITEM NO.: SYBG2602-BD FIXTURE ASSEMBLY STEPS:

| DESCRIPTION           | PICTURE           | CODE      | QTY   |
|-----------------------|-------------------|-----------|-------|
| MOUNTING BOX<br>SCREW | <b>(</b> )))))))) | 1         | 2 PCS |
| MOUNTING PLATE        |                   | 2/GND     | 1 SET |
| P3 WIRING CAP         |                   | 3         | 2 PCS |
| SCREW                 |                   | 4         | 2 PCS |
| MIDDLE ROD            |                   | 5/6/7/8/9 | 1 SET |
| CANOPY                |                   | CANOPY    | 1 SET |
| LAMPSHADE             |                   | LAMPSHADE | 1 PCS |
|                       |                   |           |       |

## CANOPY MOUNTING & WIRE CONNECTION ASSEMBLY STEPS:

110-120V / 60Hz E26 2\*MAX 60W TYPE A (Do not contain light bulb)