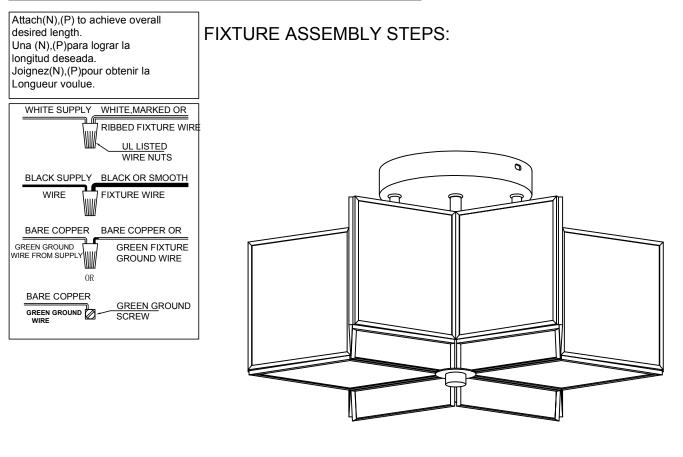

## CANOPY MOUNTING & WIRE CONNECTION ASSEMBLY STEPS:

110-120V / 60Hz E26 2\*MAX 60W TYPE A (Do not contain light bulb)

## ITEM NO.: SYBG2602-BD

- 1. AC110~120V,50~60Hz.The Max lamps power is 60W TYPE A Bulb.
- 2. Avoid to scratch the surface of lighting and the wires when install it.
- 3. Connecting the neutral wire with the white wire, the live wire with the black wire, the earth wire with the earth symbol(L-L, N-N).
- 4. Don't install it to the ceiling before it's completely dry, thesurrounding around must be ventilated and dry.
- 5. Keep away from the acid, basicity objects and gases, clean withsoft cloth, water washing is not allowed.
- 6. Be careful when you install glass lamp shade.
- 7. The lighting must be installed by professional electrician and used indoor only.
- 8. Please keep attention to cut off the power supply when installing, cleaning, and replacing bulb.