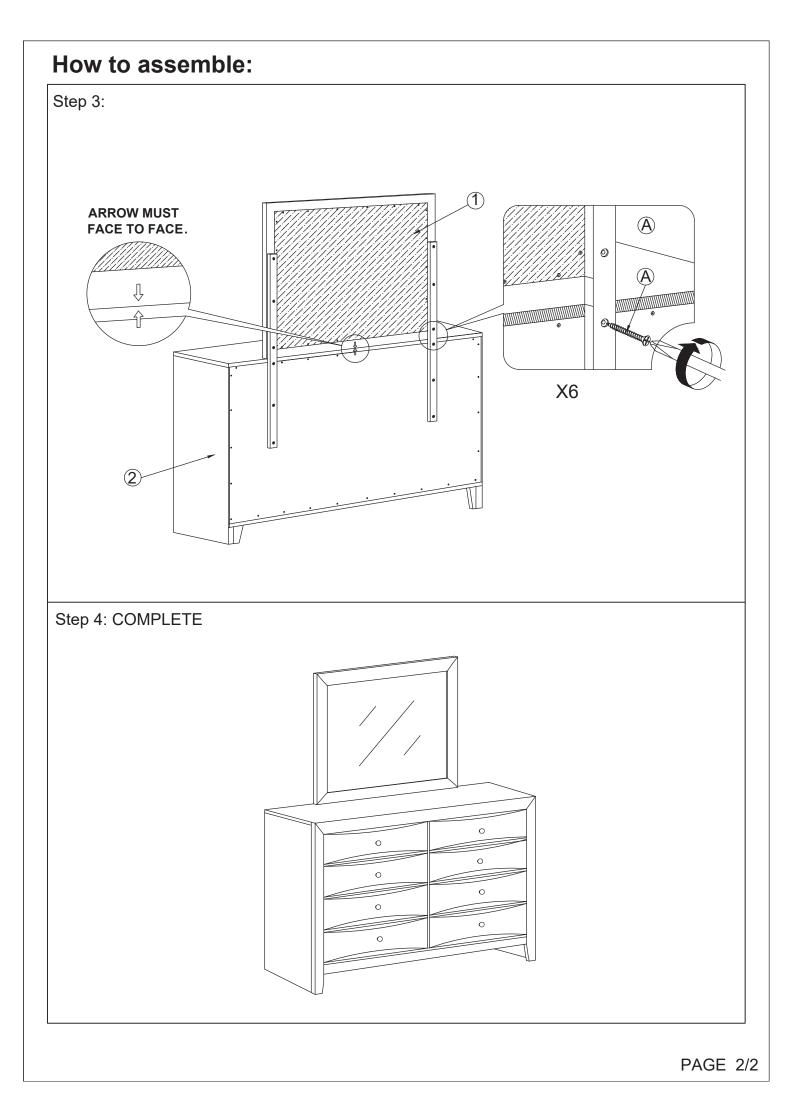

\*\*\*Do not fully tighten screws until fully assembled\*\*\*

| COMPONENT PARTS |                |     |            |
|-----------------|----------------|-----|------------|
| DESCRIPTION     | PART NAME      |     | Q'TY (PCS) |
| 1               | MIRROR         | 1/1 | 1          |
| 2               | DRESSER        |     | 1          |
| 3               | MIRROR SUPPORT |     | 2          |

## HARDWARE REQUIRED(BOX OF HEADBOARD)

(A)

FLATHEAD CHIPBOARD SCREW 5/32" x 1 2/8"- 12 PCS

## How to assemble: