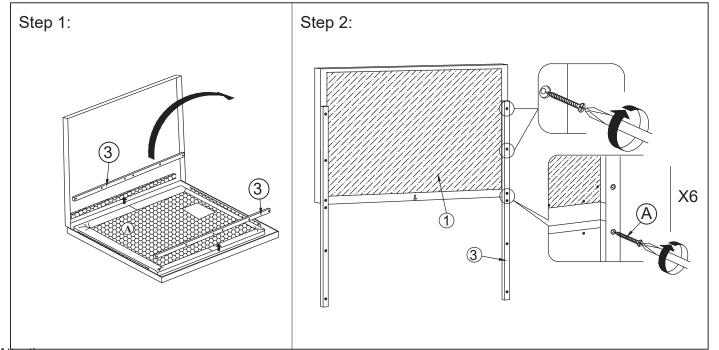

\*\*\*Do not fully tighten screws until fully assembled\*\*\*

| COMPONENT PARTS |                |     |            |
|-----------------|----------------|-----|------------|
| DESCRIPTION     | PART NAME      |     | Q'TY (PCS) |
| 1               | MIRROR         | 1/1 | 1          |
| 2               | DRESSER        |     | 1          |
| 3               | MIRROR SUPPORT |     | 2          |

## HARDWARE REQUIRED(BOX OF HEADBOARD)

(A)

FLATHEAD CHIPBOARD SCREW 5/32" x 1 2/8"- 12 PCS

## How to assemble: