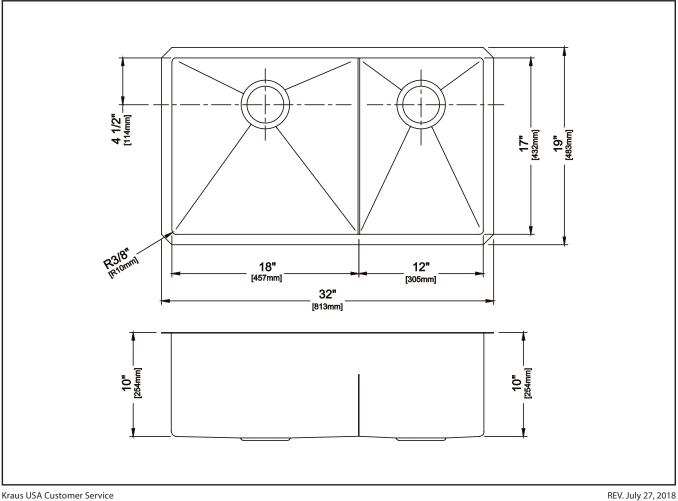

# KHU103-32

32" Undermount Double Bowls Stainless Steel Kitchen Sink Satin Finish

**Stainless Steel** Thickness 16 Gauge

**Bowl Configuration Double Bowl** Offset: 60/40

Installation Type Undermount

**Recommended Minimum Cabinet Size** 22" Front to Back

36" Left to Right

**Drain Location Rear Center** 

#### Left Bowl Dimensions

Front to Back: 17" Left to Right: 18" Depth: 10"

# **Right Bowl Dimensions**

Front to Back: 17" Left to Right: 12" Depth: 10"

### **Rim Dimensions**

Front to Back: 19" Left to Right: 32"

**Drain Size** 3 1/2" (89mm)