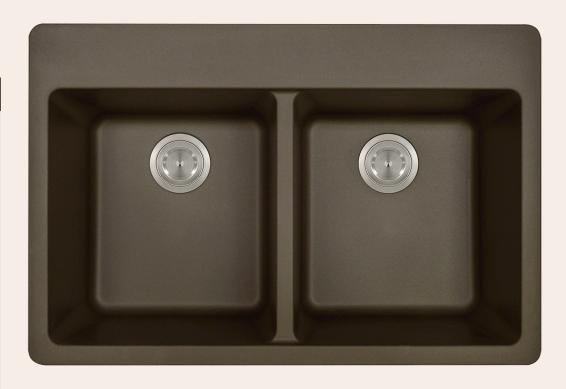

# **T802-MOCHA Double Equal Bowl Topmount Sink**

#### **Quartz Granite**

Our Quartz Granite sinks come in six colors to match any countertop: black, silver, mocha, slate, beige, and white. They are made with 80% Quartz and 20% Acrylic and have a non-porous surface that gives the sink antibacterial properties. They are extremely scratch resistant, can withstand temperatures up to 550 Degrees, and are unaffected by household acids and cleaners. They are also completely stain resistant.

#### **Available Colors**

33" x 22" x 9 1/2"
Topmount Installation
Made with 80% Quartz, 20% Acrylic
All-Natural Materials - Eco-Friendly and Recyclable
Offset Drain
Heat Resistant to 550 Degrees
Stain Resistant
Scratch Resistant
Multiple Colors Available
Installation Hardware Included
Limited Lifetime Warranty
Acrylic Provides Sound Dampening - No Pads
Needed