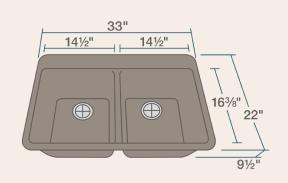

#### **Available Colors**

33" x 22" x 9 1/2"
Topmount Installation
Made with 80% Quartz, 20% Acrylic
All-Natural Materials - Eco-Friendly and Recyclable
Offset Drain
Heat Resistant to 550 Degrees
Stain Resistant
Scratch Resistant
Multiple Colors Available
Installation Hardware Included
Limited Lifetime Warranty
Acrylic Provides Sound Dampening - No Pads
Needed

## **Features**

Topmount Installation 33" Minimum Cabinet Size 80% Quartz 20% Acrylic Size 80% Quartz 20% Acrylic Size 80% Quartz 20% Acrylic Stain Resistant Stain Resistant

0 | 0

UPC: 841412137515

Available