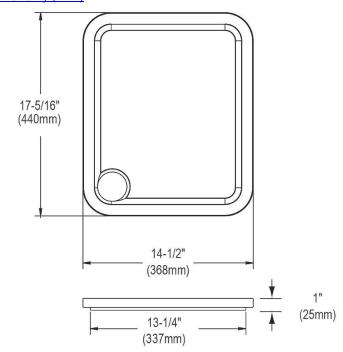

## PRODUCT SPECIFICATIONS

Elkay Hardwood 14-1/2" x 17-5/16" x 1" Cutting Board. Overall dimensions are 14-1/2" x 17-5/16" x 1". Made of Solid Maple (Hardwood).

Custom designed cutting boards are:

- Designed to securely lock into your sink or countertop opening providing confidence the board will not shift around during use.
- Manufactured from the finest hardwoods grown in a sustainable manner
- Properly sized according to your sink bowl, and built to provide years of daily use.

Cutting board is neither dishwasher nor microwave safe. Since most are designed to sit on the flange of the sink, they are not recommended for undermount sinks that have less than a 1/2" reveal.

| Material:          | Solid Maple (Hardwood)                |
|--------------------|---------------------------------------|
| Dimensions:        | 14-1/2" x 17-5/16" x 1"               |
| Fits Bowl Size(s): | 14-5/16" x 16-1/2", 16-1/2" x 16-1/2" |