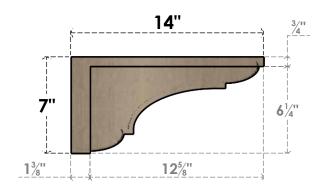

#### ITEM NUMBER: CORU07X14X07BRYRCPR

7"W X 14"D X 7"H SERIES 3 WIDE BRYANT ROUGH CEDAR TIMBERTHANE FAUX WOOD CORBEL, PRIMED

### SIDE PROFILE