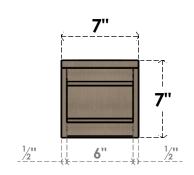

#### ITEM NUMBER: CORU07X14X07BRYRCPR

7"W X 14"D X 7"H SERIES 3 WIDE BRYANT ROUGH CEDAR TIMBERTHANE FAUX WOOD CORBEL, PRIMED

# FRONT PROFILE