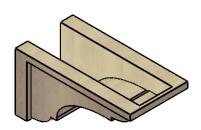

#### ITEM NUMBER: CORU07X14X07BRYRCPR

7"W X 14"D X 7"H SERIES 3 WIDE BRYANT ROUGH CEDAR TIMBERTHANE FAUX WOOD CORBEL, PRIMED

## **ISOMETRIC**

**EKENA MILLWORK** 2300 WEST MAIN ST. CLARKSVILLE, TX 75426 TOLL FREE: 866-607-0453 WWW.EKENAMILLWORK.COM

GENERATED DATE: 01/28/2023

- 1. INSTALLATION TO BE COMPLETED IN ACCORDANCE WITH MANUFACTURER'S SPECIFICATIONS.