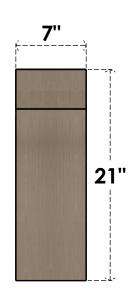

## ITEM NUMBER: CORU07X14X21STORCPR

7"W X 14"D X 21"H SERIES 2 CLASSIC STOCKPORT ROUGH CEDAR TIMBERTHANE FAUX WOOD CORBEL, PRIMED

## FRONT PROFILE