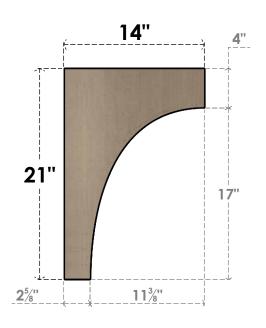

## ITEM NUMBER: CORU07X14X21STORCPR

7"W X 14"D X 21"H SERIES 2 CLASSIC STOCKPORT ROUGH CEDAR TIMBERTHANE FAUX WOOD CORBEL, PRIMED

### SIDE PROFILE