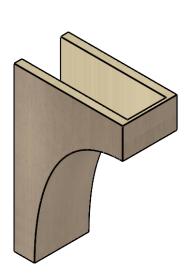

## ITEM NUMBER: CORU07X14X21STORCPR

7"W X 14"D X 21"H SERIES 2 CLASSIC STOCKPORT ROUGH CEDAR TIMBERTHANE FAUX WOOD CORBEL, PRIMED

# **ISOMETRIC**

**EKENA MILLWORK** 2300 WEST MAIN ST. CLARKSVILLE, TX 75426 TOLL FREE: 866-607-0453 WWW.EKENAMILLWORK.COM

GENERATED DATE: 01/28/2023

- 1. INSTALLATION TO BE COMPLETED IN ACCORDANCE WITH MANUFACTURER'S SPECIFICATIONS.
  2. DRAWING MAY NOT BE TO SCALE
  3. THIS DRAWING IS INTENDED FOR DESIGN AND PLANNING PURPOSES ONLY.
  4. ALL INFORMATION CONTAINED HEREIN WAS CURRENT AT THE TIME OF DEVELOPMENT BUT MUST BE REVIEWED AND APPROVED BY THE PRODUCT MANUFACTURER TO BE CONSIDERED ACCURATE.
- 5. TIMBERTHANE ARCHITECTURAL PRODUCTS ARE MADE FROM HIGH DENSITY URETHANE AND COME FACTORY PRIMED