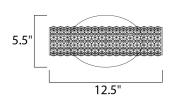

### MEASUREMENTS

DIMENSION : 12.5" W x 5.5" H x 5" Ext

**BACK PLATE** : 2.7" HCO HANGING WEIGHT : 3.35 lb