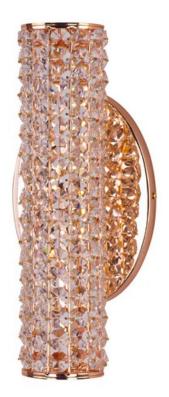

### **PRODUCT DESCRIPTION**

Clear Beveled Crystals are strung onto a continuous wire and wrapped over a tubular metal frame finished in your choice of a high luster Polished Chrome or vibrant Rose Gold. Hidden within the tubular frame is a LED light source, which not only adds beauty and sparkle to the crystal, but adds ample light for the vanity.

# **GLASS**

Beveled Crystal BC