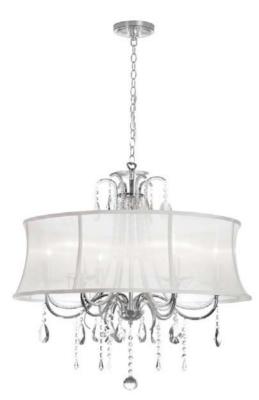

## 615-270C-PC-119 - 6LT Crystal Chandelier w/Wh Orgza Shd

## 6 Light Crystal Chandelier, Polished Chrome, White Organza Bell Shade

| Height                                                | 27              | No. of Bulbs          | 6                    |
|-------------------------------------------------------|-----------------|-----------------------|----------------------|
| Width/Length                                          | 27              | LED Compatible        | Yes                  |
| Depth                                                 | 27              | Total Wattage         | 360W                 |
| Weight                                                | 25              |                       |                      |
| Body Material                                         | Metal           | Second Material       | Organza              |
| Finish/Color                                          | Polished Chrome | Second Finish/Color   | White                |
| Type of Finish                                        | Electroplated   | Second Type of Finish | White                |
| Bulb 1 Amount<br>Bulb 1 Base Type<br>Bulb 1 Max Watt. | 6<br>E12<br>60W | Rated For<br>Voltage  | Dry Location<br>120V |
| Bulb 1 Included                                       | No              | Approval              | cUL or equivalent    |
| Bulb 1 Lumens                                         |                 | Warranty              | 1 Year               |
| Bulb 1 CRI                                            |                 | Instal Position       | Ceiling              |