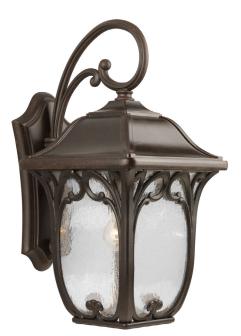

## Enchant

One-light Extra-large wall lantern from our Enchant collection features a gracious cast pattern, clear seeded glass with delicate, decorative paisley scrolled details. Cast aluminum construction with a durable powder coated finish.

- Espresso finish.
- Clear seeded glass.
- Decorative paisley scrolled details.
- Die-cast aluminum.

Category: Outdoor Finish: Espresso (powder coat paint) Construction: Die-cast aluminum Construction Glass/Shade: Clear seeded glass panels

Width: 11" Height: 22-1/4" Depth: 14" H/CTR: 10"

Glass Width: 8-1/2" Height: 11"

| MOUNTING                                                                                                      | ELECTRICAL                   | LAMPING                                              | ADDITIONAL INFORMATION     |
|---------------------------------------------------------------------------------------------------------------|------------------------------|------------------------------------------------------|----------------------------|
| Wall mounted                                                                                                  | Pre-wired                    | Quantity:                                            | cCSAus Wet location listed |
| Mounting strap for outlet box<br>included<br>Back plate covers a standard 4"<br>octagonal recessed outlet box | 6" of wire supplied<br>120 V | One 100w max. Medium Base<br>E26 base ceramic socket | 1 year warranty            |
| 6.5" W., 13.6875" ht., 1" depth                                                                               |                              |                                                      |                            |