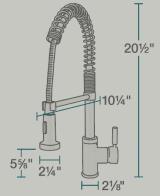

### UPC: 819084018647

2 1/8" x 10 1/4" x 20 1/2" 1- or 3-Hole Installation Ceramic Disc Cartridge 360-Degree Spout Completely Pressure Tested ADA Approved Constructed of Lead-Free Materials Complies with NSF Standards SDWA Compliant cUPC Certified (Uniform Plumbing Code) Limited Lifetime Warranty Brushed-Nickel Finish