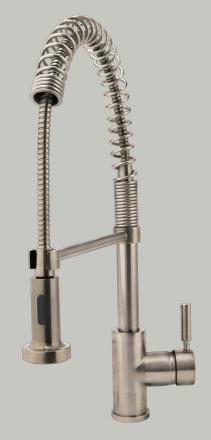

### UPC: 819084018647

2 1/8" x 10 1/4" x 20 1/2" 1- or 3-Hole Installation Ceramic Disc Cartridge 360-Degree Spout Completely Pressure Tested ADA Approved Constructed of Lead-Free Materials Complies with NSF Standards SDWA Compliant cUPC Certified (Uniform Plumbing Code) Limited Lifetime Warranty Brushed-Nickel Finish

766-BN Spring-Spout Faucet