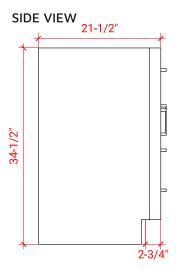

# **BASE CABINET DIMENSIONS**

48" W x 21.5" D x 34.5" H

#### **EDGE SIDE VIEW**