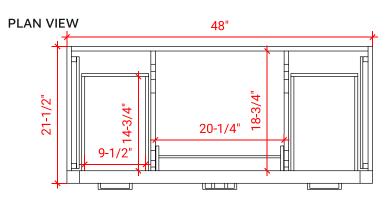

# **BASE CABINET DIMENSIONS**

48" W x 21.5" D x 34.5" H

## COUNTERTOP PLAN VIEW