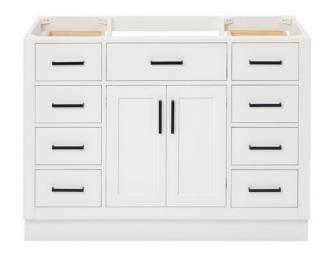

#### T048S

# **BASE CABINET DIMENSIONS**

48" W x 21.5" D x 34.5" H

# **FEATURES**

- Solid wood frame & plywood panels
- Dovetail drawers and joints
- Soft closing doors & drawers