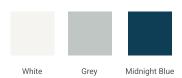

#### T048S



# **BASE CABINET DIMENSIONS**

48" W x 21.5" D x 34.5" H

# **FEATURES**

- Solid wood frame & plywood panels
- Dovetail drawers and joints
- Soft closing doors & drawers

# HARDWARE FINISHES



### **AVAILABLE COLORS**













### **OVERALL DIMENSIONS**

48.25" W x 22".D x 1.5" H

# **COUNTERTOP OPTIONS**



Carrara White Quartz CQ-048S-REC-CT

### **FEATURES**

- Solid countertop with mitered edges & seams
- Undermount white rectangular sink
- Pre-drilled for 8" widespread faucet

#### **INCLUDED**

- Countertop
- Matching Backsplash
- Rectangle Sink

## COUNTERTOP PLAN VIEW



#### **EDGE SIDE VIEW**



#### THREE DIMENSIONAL COUNTERTOP VIEW