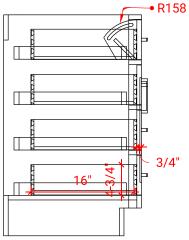

#### T048S



# **BASE CABINET DIMENSIONS**

48" W x 21.5" D x 34.5" H

# **FEATURES**

- Solid wood frame & plywood panels
- Dovetail drawers and joints
- Soft closing doors & drawers

# HARDWARE FINISHES



### **AVAILABLE COLORS**













### **OVERALL DIMENSIONS**

48.25" W x 22".D x 1.5" H

# **COUNTERTOP OPTIONS**



Carrara White Quartz CQ-048S-REC-CT

### **FEATURES**

- Solid countertop with mitered edges & seams
- Undermount white rectangular sink
- Pre-drilled for 8" widespread faucet

#### **INCLUDED**

- Countertop
- Matching Backsplash
- Rectangle Sink

## COUNTERTOP PLAN VIEW



#### **EDGE SIDE VIEW**



#### THREE DIMENSIONAL COUNTERTOP VIEW