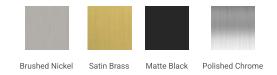

#### T048S



# **BASE CABINET DIMENSIONS**

48" W x 21.5" D x 34.5" H

# **FEATURES**

- Solid wood frame & plywood panels
- Dovetail drawers and joints
- Soft closing doors & drawers

# HARDWARE FINISHES



### **AVAILABLE COLORS**













### **OVERALL DIMENSIONS**

48.25" W x 22".D x 1.5" H

# **COUNTERTOP OPTIONS**



Carrara White Quartz CQ-048S-REC-CT

### **FEATURES**

- Solid countertop with mitered edges & seams
- Undermount white rectangular sink
- Pre-drilled for 8" widespread faucet

#### **INCLUDED**

- Countertop
- Matching Backsplash
- Rectangle Sink

## COUNTERTOP PLAN VIEW



#### **EDGE SIDE VIEW**



#### THREE DIMENSIONAL COUNTERTOP VIEW