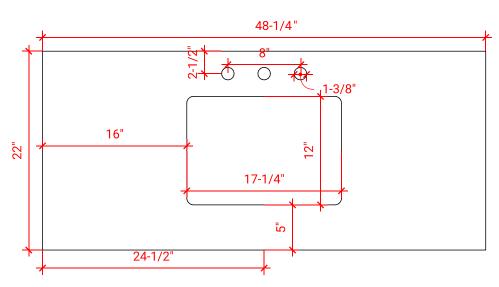

## COUNTERTOP PLAN VIEW

### **OVERALL DIMENSIONS**

48.25" W x 22".D x 1.5" H

### **FEATURES**

- Solid countertop with mitered edges & seams
- Undermount white rectangular sink
- Pre-drilled for 8" widespread faucet