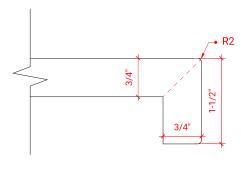

#### T048S



# **BASE CABINET DIMENSIONS**

48" W x 21.5" D x 34.5" H

# **FEATURES**

- Solid wood frame & plywood panels
- Dovetail drawers and joints
- Soft closing doors & drawers

# HARDWARE FINISHES



### **AVAILABLE COLORS**













### **OVERALL DIMENSIONS**

48.25" W x 22".D x 1.5" H

# **COUNTERTOP OPTIONS**



Carrara White Quartz CQ-048S-REC-CT

### **FEATURES**

- Solid countertop with mitered edges & seams
- Undermount white rectangular sink
- Pre-drilled for 8" widespread faucet

#### **INCLUDED**

- Countertop
- Matching Backsplash
- Rectangle Sink

## COUNTERTOP PLAN VIEW



#### **EDGE SIDE VIEW**



#### THREE DIMENSIONAL COUNTERTOP VIEW