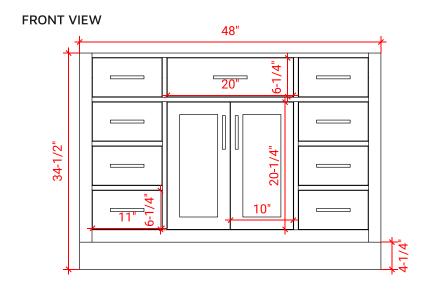

# **BASE CABINET DIMENSIONS**

48" W x 21.5" D x 34.5" H

### **OVERALL DIMENSIONS**

48.25" W x 22".D x 1.5" H