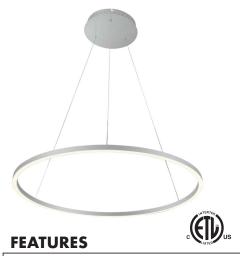

- Aluminum Body / Acrylic Prismatic Lens
- Suspension Fixture w/ Angle and Height Adjustable Cables
- •2390 Lumens / 90 CRI
- •66 Watts / 120 Volts
- 3000 Kelvin Color Temperature
- Dimmable LED (15% 100%)
- with ELV Electric Low Voltage dimmers