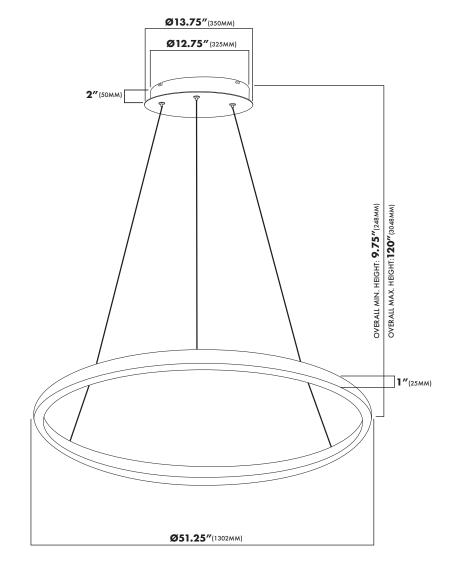

## MODEL#VMC34912 DIMENSIONS

CANOPY WIDTH: Ø13.75″<sub>(350MM)</sub> OVERALL MAX. HEIGHT: **120″**<sub>(3048MM)</sub> THE MEASUREMENTS ARE ROUNDED TO THE NEAREST 1/4″