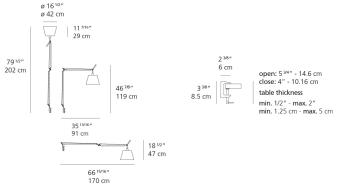

|---------------|-------|

#### Specifications —

| Lamp type         | LED-T                         |
|-------------------|-------------------------------|
| Lamp              | max 150W E26/A19              |
| Lamp Included     | No                            |
| Control type      | DIMMABLE (On Cord) / DIMMABLE |
| Input Voltage     | 120V                          |
| Power consumption | N/A                           |
| Ballast           | N/A                           |

#### Colors & Finishes =



## Materials =

- Arm structure in polished aluminum
- Joints, tension control knobs and mountings in polished die-cast aluminum
- Support cable in stainless steel
- Clamp in die-cast aluminum

#### Features & Accessories =

• Fully adjustable articulated arm structure

### Dimensions =



#### Packaging =

3 Boxes

1 x 44-9/16" x 13-5/16" x 8-3/8" / 6.61 lbs - 113 cm x 33.5 cm x 21 cm / 3 kg

1 x 19-3/8" x 19-3/8" x 13" / 1.1 lbs - 49 cm x 49 cm x 33 cm / .5 kg

1 x 5-3/16" x 4-13/16" x 3-5/8" / .44 lbs - 13 cm x 12 cm x 9 cm / .2 kg

## Light distribution

Diffused



Luminaire weight =

3.97 lbs / 1.8 kg

# Warranty 5 year Limited warranty

Red = Max Cd. Through Vertical plane
Blue = Max Cd. Through Horizontal plane