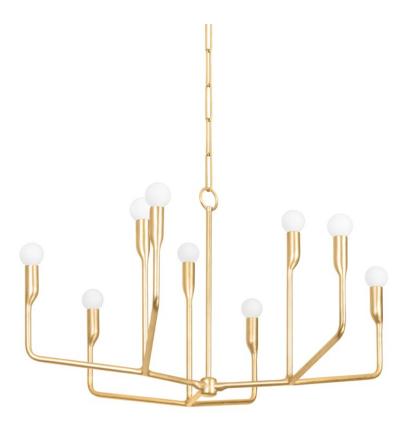

## **NORMAN**

F9232-VGL

A modern silhouette with a natural quality, Norman's slender, branch-like arms in textured Vintage Gold Leaf or Forged Iron extend upwards flowing into smooth candle holders. Add a modern organic touch to the wall or ceiling with the two-light wall sconce or nine- or twelve-light chandelier.

# VINTAGE GOLD LEAF (VINTAGE GOLD LEAF)

### **DIMENSIONS**

Height 18.50"

Width/Diameter 32.00"

Minimum Height 22.00"

Maximum Height 92.00"

Canopy/Backplate 5.50"

Hanging Type 72" Chain

Weight 8.80lb