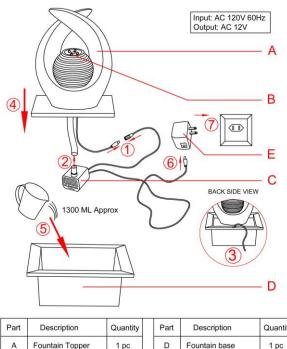

## Assembly Instructions for Unity Tabletop Fountain with LED Light (XSS-983)

- Take the fountain out of the box, so you have two pieces, the top and the bottom.
- Plug the LED light into the adapter that is connected to the pump (Step 1)
- Connect the pump to the tubing on the bottom of the fountain (Step 2)
- Take the cord and place it in the groove that is cut out towards the back side of the fountain (Step 3)
- Put the assembled fountain on the basin (Step 4)
- Put water (approximately 1300 ml) in the basin of the fountain (about ½ way full) take all cords and pump and place it in the water, be sure to make sure there is enough water in the bottom of the fountain so that the pump will be completely submersed (Step 5)
- Connect the adaptor to the pump cable (Step 6)
- Plug the pump in and enjoy (Step 7)

| Part | Description     | Quantity | Part | Description   | Quantity |
|------|-----------------|----------|------|---------------|----------|
| Α    | Fountain Topper | 1 pc     | D    | Fountain base | 1 pc     |
| В    | LED light       | 1 pc     | Е    | Adaptor       | 1 pc     |
| С    | Water pump      | 1 pc     |      |               |          |

Be careful not to spill water onto the plug of the pump. DO NOT allow the pump to run dry!