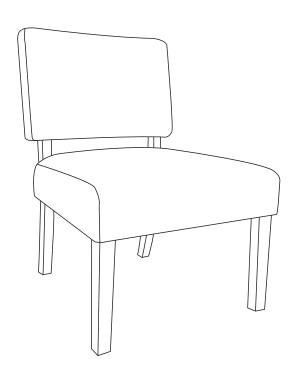

# VIRGINIA / LOMBARD / MIRANDA

# **ACCENT CHAIR**

MODEL # AXCCHR-005-3





# FOR REPLACEMENT PARTS OR HELP WITH ASSEMBLY PLEASE CONTACT US AT:

simpli-home.com/customer-support

PLEASE ENSURE TO HAVE THE MODEL #
FROM THE PACKAGING OR INSTRUCTION BOOKLET

TO RETURN THE PRODUCT:

PLEASE CONTACT THE RETAILER

WHERE THE ITEM WAS PURCHASED FROM





# ENTER TO WIN

Upload an image of our furniture in your home with a short review to our facebook page for a chance to

Win up to \$3000 of **Simpli Home** furniture!!!

www.facebook.com/simplihomefurnishings



**IMPORTANT**: Please read this manual carefully before beginning assembly of this product. Keep this manual for future reference.

#### **SAFETY INFORMATION**

Identify all the parts and hardware. Do not discard of the packaging until you have checked that you have all of the parts and hardware required. Hardw