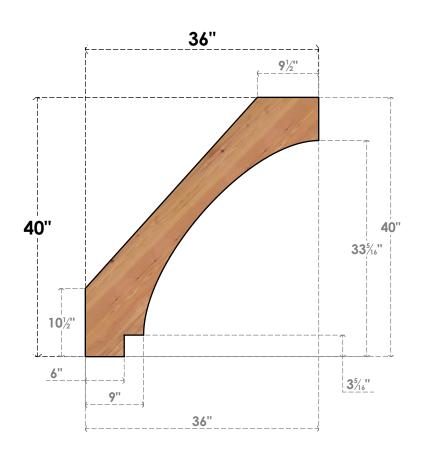

## BRC06X36X40IMP00SWR

5 1/2"W X 36"D X 40"H IMPERIAL SMOOTH BRACE, WESTERN RED CEDAR

SIDE