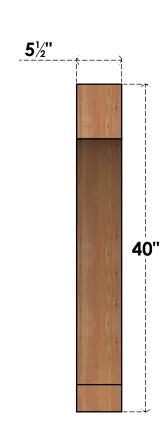

## BRC06X36X40IMP00SWR

5 1/2"W X 36"D X 40"H IMPERIAL SMOOTH BRACE, WESTERN RED CEDAR

SIDE

## **FRONT**

**EKENA MILLWORK** 2300 WEST MAIN ST. CLARKSVILLE, TX 75426 TOLL FREE: 866-607-0453 WWW.EKENAMILLWORK.COM