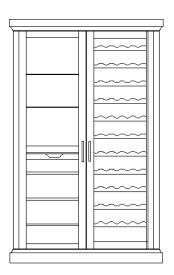

## **ASSEMBLY INSTRUCTION**

Item#:1618-75917-DKW Wine Cabinet

\*\*\* Please make sure you have all parts indicated below prior to assembly.

This unit is heavy and can best be assembled with the help of two or more people