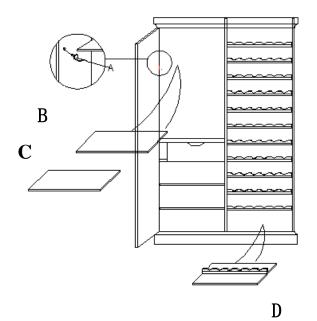

| NO | HARDWARE LIST |           | Q'TY |
|----|---------------|-----------|------|
| Α  | 70            | SHELF PIN | 12   |

Diagram 1

- Stick shelf pins (A) to the left upper side of wine cabinet at the positions you desired. (See diagram 1)
- 2. Place shelves (B&C) on shelf pins (A) securely.
- 3. Attach wine rack shelf (D) onto the bottom of side box .(See diagram 2)

Caution: Do not over tighten.

Diagram 2

Cleaning Instruction: Clean finished parts with a mild dishwashing liquid and water solution on a damp cloth. Polish the finish with soft cloth and an industry recognized furniture polish.