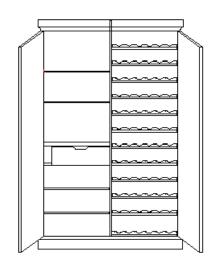

| NO | HARDWARE LIST |           | Q'TY |
|----|---------------|-----------|------|
| Α  | 70            | SHELF PIN | 12   |

Diagram 1

- Stick shelf pins (A) to the left upper side of wine cabinet at the positions you desired. (See diagram 1)
- 2. Place shelves (B&C) on shelf pins (A) securely.
- 3. Attach wine rack shelf (D) onto the bottom of side box .(See diagram 2)

Caution: Do not over tighten.

Diagram 2

Cleaning Instruction: Clean finished parts with a mild dishwashing liquid and water solution on a damp cloth. Polish the finish with soft cloth and an industry recognized furniture polish.