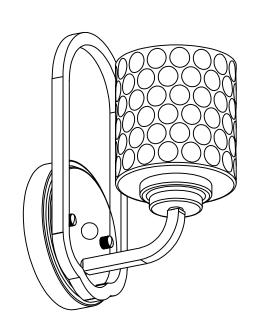

ITEM NO.: S5001BK-C01 FIXTURE ASSEMBLY STEPS:

| DESCRIPTION                               | PICTURE | CODE | QTY   |
|-------------------------------------------|---------|------|-------|
| Mounting Plate with<br>+Screws+Canopy Nut |         | 1/5  | 1/SET |
| Mounting Box Screw                        |         | 2    | 2 PCS |
| P3 Wiring Cap                             |         | 4    | 2PCS  |
| Glass Shade                               |         | 6    | 1PCS  |
| Lamp Body                                 |         | 3/7  | 1 SET |

## FIXTURE ASSEMBLY STEPS:

ITEM NO.: S5001BK-C01

110-120V/60HZ E26 1\*MAX 60W TYPE A (Do not contain light bulb)

- 1. AC110-120V,50-60Hz. The Max. lamps is 60W TYPE A Bulb.
- 2. Avoid to scratch the surface of lighting and the wires when install it.
- 3. Connecting the neutral wire with the white wire, the live wire with the black wire, the earth wire with the earth symbol(L-L, N-N).
- 4. Don't install it to the ceiling before It's completely dry. the surrounding around must be ventilated and dry.
- 5. Keep away from acid, basicity objects and gases, clean with soft cloth, water washing is not allowed.
- 6. Be careful when you install glass lamp shade
- 7. The lighting must be installed by professional electrician and used indooronly.
- 8. Please keep attention to cut off the power supply when installing, cleaning and replacing bulb.