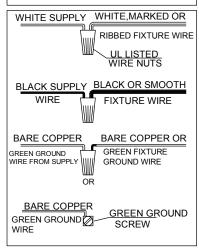

## CANOPY MOUNTING & WIRE CONNECTION ASSEMBLY STEPS:

Attach(N),(P) to achieve overall desired length.
Una(N),(P) para lograr la longitud deseada.
Joignez(N),(P) pour obtenir la Longueur voulue.

## FIXTURE ASSEMBLY STEPS:

ITEM NO.: S5001BK-C01

110-120V/60HZ E26 1\*MAX 60W TYPE A (Do not contain light bulb)

- 1. AC110-120V,50-60Hz. The Max. lamps is 60W TYPE A Bulb.
- 2. Avoid to scratch the surface of lighting and the wires when install it.
- 3. Connecting the neutral wire with the white wire, the live wire with the black wire, the earth wire with the earth symbol(L-L, N-N).
- 4. Don't install it to the ceiling before It's completely dry. the surrounding around must be ventilated and dry.
- 5. Keep away from acid, basicity objects and gases, clean with soft cloth, water washing is not allowed.
- 6. Be careful when you install glass lamp shade
- 7. The lighting must be installed by professional electrician and used indooronly.
- 8. Please keep attention to cut off the power supply when installing, cleaning and replacing bulb.