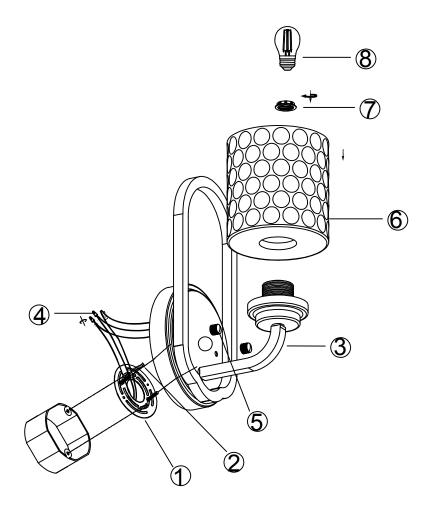

ITEM NO.: S5001BK-C01 FIXTURE ASSEMBLY STEPS:

| DESCRIPTION                               | PICTURE | CODE | QTY   |
|-------------------------------------------|---------|------|-------|
| Mounting Plate with<br>+Screws+Canopy Nut |         | 1/5  | 1/SET |
| Mounting Box Screw                        |         | 2    | 2 PCS |
| P3 Wiring Cap                             |         | 4    | 2PCS  |
| Glass Shade                               |         | 6    | 1PCS  |
| Lamp Body                                 |         | 3/7  | 1 SET |

## FIXTURE ASSEMBLY STEPS:

ITEM NO.: S5001BK-C01

110-120V/60HZ E26 1\*MAX 60W TYPE A (Do not contain light bulb)

- 1. AC110-120V,50-60Hz. The Max. lamps is 60W TYPE A Bulb.
- 2. Avoid to scratch the surface of lighting and the wires when install it.
- 3. Connecting the neutral wire with the white wire, the live wire with the black wire, the earth wire with the earth symbol(L-L, N-N).
- 4. Don't install it to the ceiling before It's completely dry. the surrounding around must be ventilated and dry.
- 5. Keep away from acid, basicity objects and gases, clean with soft cloth, water washing is not allowed.
- 6. Be careful when you install glass lamp shade
- 7. The lighting must be installed by professional electrician and used indooronly.
- 8. Please keep attention to cut off the power supply when installing, cleaning and replacing bulb.