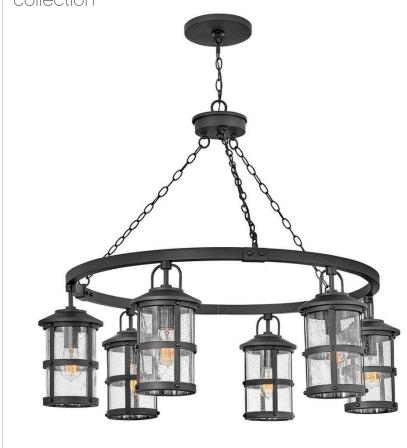

## 2689BK-LV

MEDIUM SINGLE TIER 12V

The look is relaxed, but the components of Lakehouse are quietly satisfying. Lakehouse features a distressed, Aged Zinc with Driftwood Gray and Black finish accompanied by clear seedy glass. Cast aluminum construction ensures Lakehouse will withstand for years. Blissfully simple, yet all the details are memorable.

| DETAILS       |             |
|---------------|-------------|
| FINISH:       | Black       |
| MATERIAL:     | Aluminum    |
| GLASS:        | Clear Seedy |
| SLOPE DEGREE: | 90          |

| DIMENSIONS | ]      |
|------------|--------|
| WIDTH:     | 42"    |
| HEIGHT:    | 32"    |
| WEIGHT:    | 27.8lb |

| LIGHT SOURCE                 |                                     |
|------------------------------|-------------------------------------|
| LIGHT SOURCE:                | LED Lamp                            |
| LED NAME:                    | E26LED12V                           |
| WATTAGE:                     | 6-3.50w Med. LED<br>*Included       |
| VOLTAGE:                     | 12v                                 |
| COLOR TEMP:                  | 2700                                |
| LUMENS:                      | 2160                                |
| CRI:                         | 80                                  |
| INCANDESCENT<br>EQUIVALENCY: | 6 x 35w                             |
| DIMMABLE:                    | Yes - MLV On Transformer<br>Primary |
| TRANSFORMER<br>REQUIRED:     | Yes                                 |
|                              |                                     |