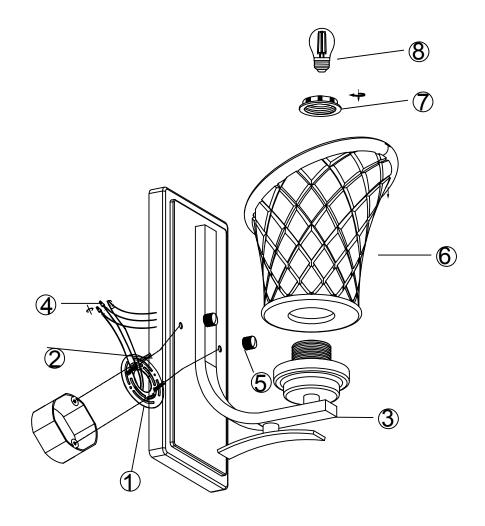

ITEM NO.: S1001CH-R03 FIXTURE ASSEMBLY STEPS:

| DESCRIPTION                               | PICTURE     | CODE | QTY   |
|-------------------------------------------|-------------|------|-------|
| Mounting Plate with<br>+Screws+Canopy Nut |             | 1/5  | 1/SET |
| Mounting Box Screw                        | <b>(</b> )) | 2    | 2 PCS |
| P3 Wiring Cap                             |             | 4    | 2PCS  |
| Glass Shade                               |             | 6    | 1PCS  |
| Lamp Body                                 |             | 3/7  | 1 SET |

## FIXTURE ASSEMBLY STEPS:

ITEM NO.: S1001CH-R03

110-120V/60HZ E26 1\*MAX60W TYPE A (Do not contain light bulb)

- 1. AC110-120V,50-60Hz. The Max. lamps is 60W TYPE A Bulb.
- 2. Avoid to scratch the surface of lighting and the wires when install it.
- Connecting the neutral wire with the white wire, the live wire with the black wire, the earth wire with the earth symbol(L-L, N-N).
- 4. Don't install it to the ceiling before It's completely dry. the surrounding around must be ventilated and dry.
- 5. Keep away from acid, basicity objects and gases, clean with soft cloth, water washing is not allowed.
- 6. Be careful when you install glass lamp shade
- 7. The lighting must be installed by professional electrician and used indooronly.
- 8. Please keep attention to cut off the power supply when installing, cleaning and replacing bulb.