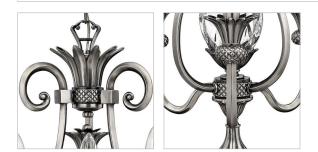

## 4103PL

SMALL SINGLE TIER

A Hinkley classic, the ornate Plantation collection features exceptional pineapple shaped, clear optic glass that makes a noble statement with matching candle sleeves and elaborate, decorative cast detailing.

| DETAILS       |                         |
|---------------|-------------------------|
| FINISH:       | Polished Antique Nickel |
| MATERIAL:     | Metal                   |
| GLASS:        | Clear Optic             |
| SLOPE DEGREE: | 90                      |