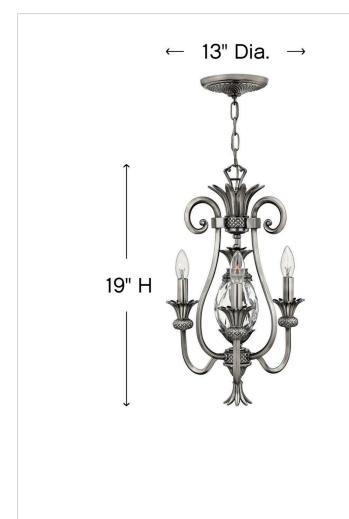

## DIMENSIONS

| DIMENSIONS |      |
|------------|------|
| WIDTH:     | 13"  |
| HEIGHT:    | 19"  |
| WEIGHT:    | 10lb |

٦