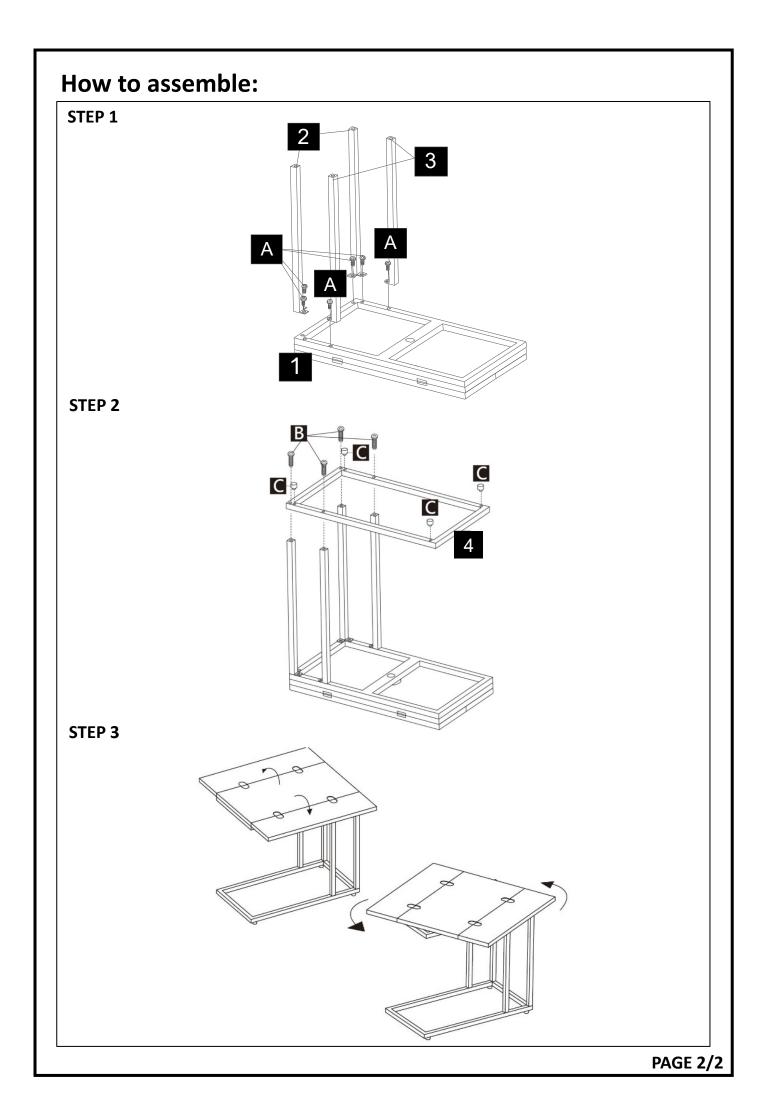

### \*\*\*Do not fully tighten screws until fully assembled\*\*\*

|             | COMPONENT PARTS  |  |            |
|-------------|------------------|--|------------|
| DESCRIPTION | PART NAME        |  | Q'TY (PCS) |
| 1           | SWIVEL TABLE TOP |  | 1          |
| 2           | LEG              |  | 2          |
| 3           | LEG              |  | 2          |
| 4           | BOTTOM FRAME     |  | 1          |

#### **Attention**

\*\*\*Some number parts listed on the instruction sheet may not be in parts bag as they may be assembled.

Carefully check parts and packing materials prior to ordering replacements.

PAGE 1/2