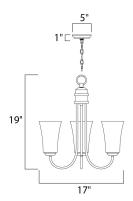

### **MEASUREMENTS**

DIMENSION : 17" L x 17" W x 19" H : 4.93" W x 1" H x 4.93" L CANOPY

HANGING WEIGHT : 6.4 lb