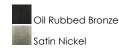

### **PRODUCT DESCRIPTION**

Modern style at a competitive price will make this collection the next builder standard. Tall profile Frost glass shades adorn a minimalistic frame in your choice of Satin Nickel or Oil Rubbed Bronze.



### **MEASUREMENTS**

DIMENSION : 17" L x 17" W x 19" H : 4.93" W x 1" H x 4.93" L CANOPY

HANGING WEIGHT : 6.4 lb

## LAMPING

INPUT VOLTAGE : 120V

BULB : 3 x 60W Incandescent E26 Medium , 180W Total

**BULB INCLUDED** : (Not Included)

DIMMABLE : Yes

### **FINISHES OPTION**



## **GLASS**

Frosted FT

# MATERIAL

Steel, Glass

### **RATINGS**

cULus Dry Location



### **ADDITIONAL**

**ADJUSTABLE** OPERATING TEMPERATURE: -20°C (-4°F), 40°C (104°F)

Always consult a qualified electrician before installing any lighting product.



# WESTERN DISTRIBUTION CENTER (HEADQUARTER)

253 NORTH VINELAND AVE I CITY OF INDUSTRY, CA 91746

## **EASTERN DISTRIBUTION CENTER**

4200 SHIRLEY DR. I ATLANTA, GA 30336

P. 626.956.4200 | F. 626.956.4225 | maximlighting.com