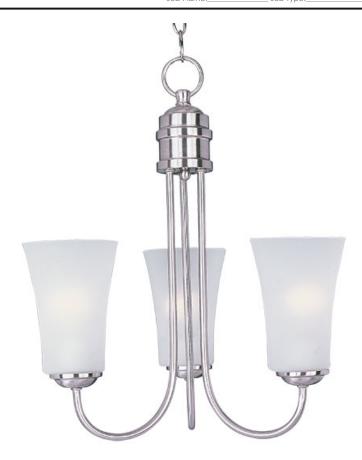

### **PRODUCT DESCRIPTION**

Modern style at a competitive price will make this collection the next builder standard. Tall profile Frost glass shades adorn a minimalistic frame in your choice of Satin Nickel or Oil Rubbed Bronze.