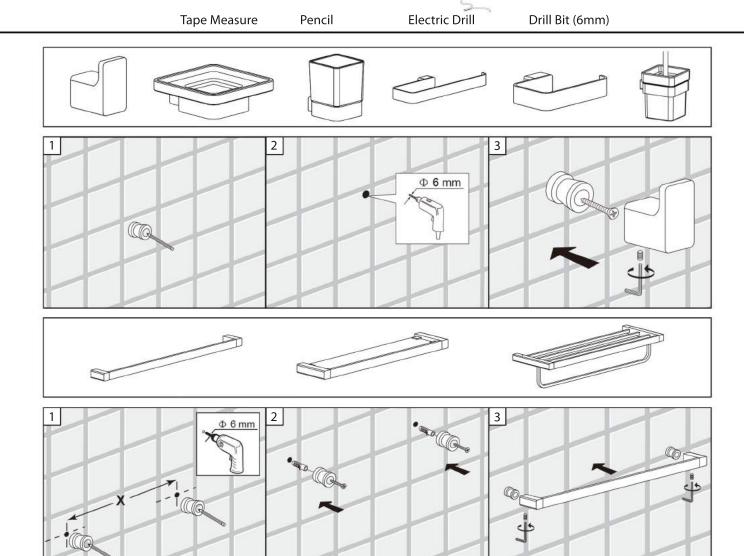

## **⚠** WARNING!

Use caution when drilling into walls to avoid drilling into electrical and plumbing lines hidden within wall.