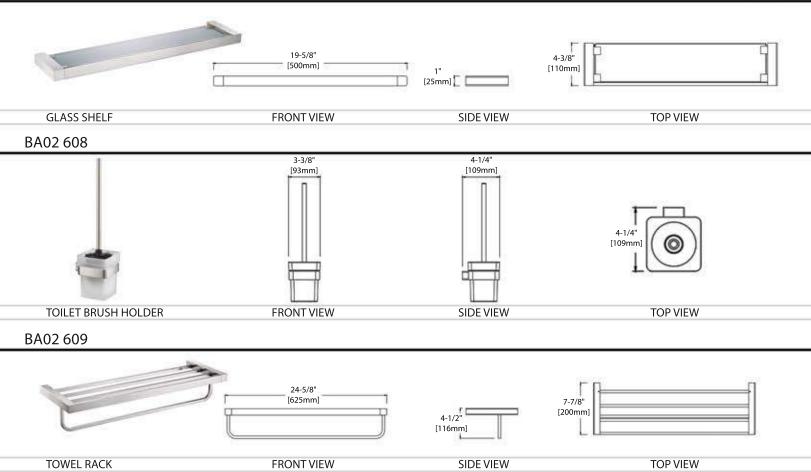

### **INSTALLATION MANUAL**

24"TOWEL BAR

SIDE VIEW

**FRONT VIEW** 

**TOP VIEW** 