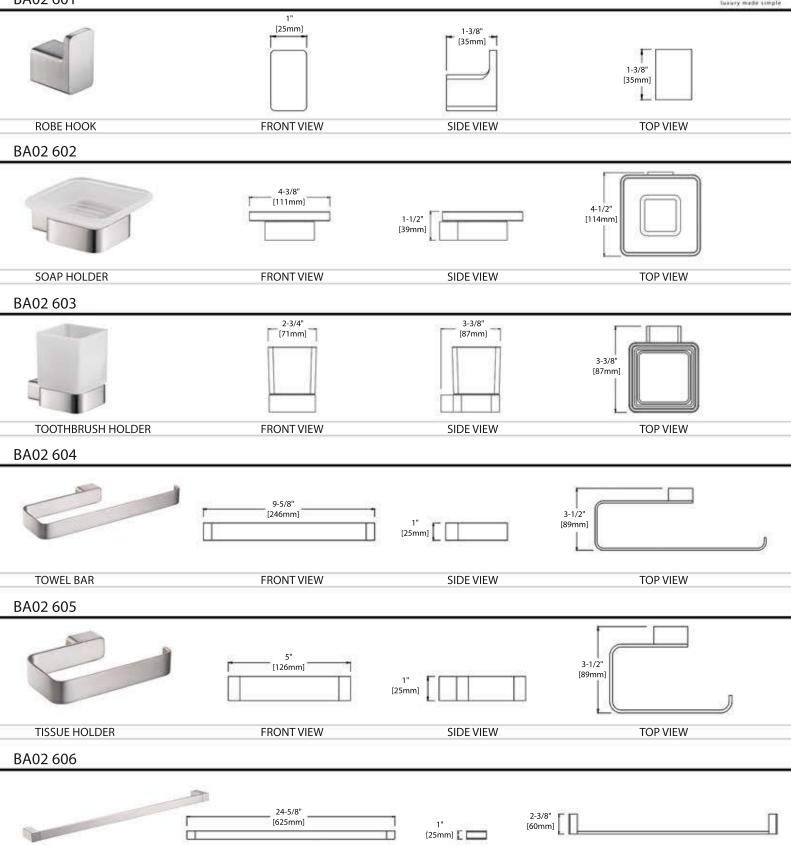

### **INSTALLATION MANUAL**

24"TOWEL BAR

SIDE VIEW

**FRONT VIEW** 

**TOP VIEW** 