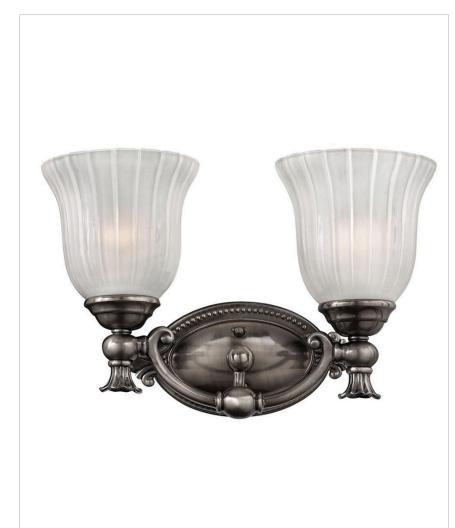

## 5582PL

TWO LIGHT VANITY

Francoise offers a European elegance with decorative cast detailing in Polished Antique Nickel or Burnished Brass finish options. The frosted ribbed glass adds to its classical appeal.

| DETAILS   |                         |
|-----------|-------------------------|
| FINISH:   | Polished Antique Nickel |
| MATERIAL: | Metal                   |
| GLASS:    | Frosted Ribbed          |