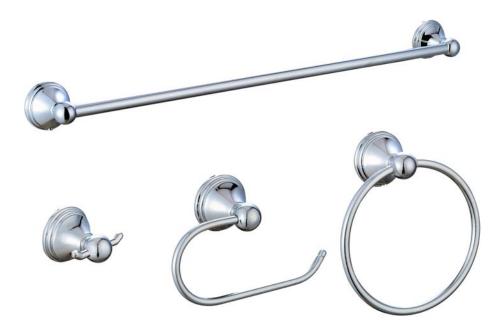

24 inch Towel Bar

Towel Holder

Robe Hook

Toilet Paper Holder

Product Models 1785 - Chrome Finish 1786 - Brushed Nickel Finish