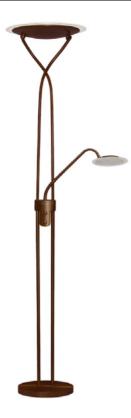

## 513LEDF-OBB - 29W Mother & Son Floor Lamp, OBB

LED Mother And Son Floor Lamp, Oil Brushed Bronze Finish

| Height<br>Width/Length<br>Depth<br>Weight                                                | 71<br>12<br>16<br>15                  | No. of Bulbs<br>LED Compatible<br>Total Wattage                 | 1<br>Yes<br>29W                                                      |
|------------------------------------------------------------------------------------------|---------------------------------------|-----------------------------------------------------------------|----------------------------------------------------------------------|
| Body Material<br>Finish/Color<br>Type of Finish                                          | Metal<br>Bronze<br>Painted            | Second Material<br>Second Finish/Color<br>Second Type of Finish | Glass<br>Frosted<br>Frosted                                          |
| Bulb 1 Amount Bulb 1 Base Type Bulb 1 Max Watt. Bulb 1 Included Bulb 1 Lumens Bulb 1 CRI | 1<br>LED<br>24W<br>Yes<br>1975<br>80+ | Rated For<br>Voltage<br>Approval<br>Warranty<br>Instal Position | Dry Location<br>120V<br>cUL or equivalent<br>5 Year Limited<br>Floor |