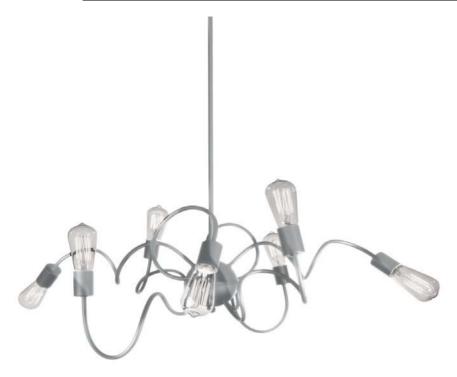

## WAI-4024P-SC - 8LT Oval Pendant, SC Finish, w/ Vintage Bulbs

## 8 Light Oval Pendant, Satin Chrome Finish, w/ Vintage Bulbs

| Height<br>Width/Length<br>Depth<br>Weight                                                               | 20<br>40<br>24<br>12                   | No. of Bulbs<br>LED Compatible<br>Total Wattage                 | 8<br>Yes<br>480W                                               |
|---------------------------------------------------------------------------------------------------------|----------------------------------------|-----------------------------------------------------------------|----------------------------------------------------------------|
| Body Material<br>Finish/Color<br>Type of Finish                                                         | Metal<br>Satin Chrome<br>Electroplated |                                                                 |                                                                |
| Bulb 1 Amount<br>Bulb 1 Base Type<br>Bulb 1 Max Watt.<br>Bulb 1 Included<br>Bulb 1 Lumens<br>Bulb 1 CRI | 8<br>E26<br>60W<br>Yes                 | Rated For<br>Voltage<br>Approval<br>Warranty<br>Instal Position | Dry Location<br>120V<br>cUL or equivalent<br>1 Year<br>Ceiling |