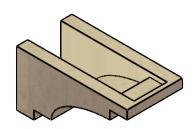

## ITEM NUMBER: CORU05X10X05MEDRCPR

5"W X 10"D X 5"H SERIES 3 WIDE MEDITERRANEAN ROUGH CEDAR TIMBERTHANE FAUX WOOD CORBEL, PRIMED

## SIDE PROFILE

**FRONT PROFILE** 

**ISOMETRIC** 

**EKENA MILLWORK** 2300 WEST MAIN ST. CLARKSVILLE, TX 75426 TOLL FREE: 866-607-0453 WWW.EKENAMILLWORK.COM

GENERATED DATE: 01/27/2023

- 1. INSTALLATION TO BE COMPLETED IN ACCORDANCE WITH MANUFACTURER'S SPECIFICATIONS.
  2. DRAWING MAY NOT BE TO SCALE
  3. THIS DRAWING IS INTENDED FOR DESIGN AND PLANNING PURPOSES ONLY.
  4. ALL INFORMATION CONTAINED HEREIN WAS CURRENT AT THE TIME OF DEVELOPMENT BUT MUST BE REVIEWED AND APPROVED BY THE PRODUCT MANUFACTURER TO BE CONSIDERED ACCURATE.
- 5. TIMBERTHANE ARCHITECTURAL PRODUCTS ARE MADE FROM HIGH DENSITY URETHANE AND COME FACTORY PRIMED