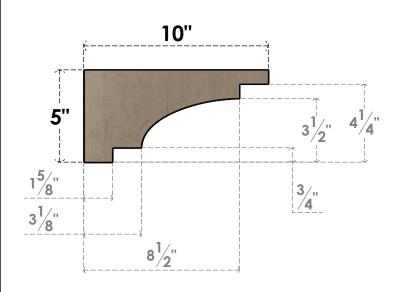

## ITEM NUMBER: CORU05X10X05MEDRCPR

5"W X 10"D X 5"H SERIES 3 WIDE MEDITERRANEAN ROUGH CEDAR TIMBERTHANE FAUX WOOD CORBEL, PRIMED

## SIDE PROFILE

**FRONT PROFILE** 

**ISOMETRIC** 

**EKENA MILLWORK** 2300 WEST MAIN ST. CLARKSVILLE, TX 75426 TOLL FREE: 866-607-0453 WWW.EKENAMILLWORK.COM

GENERATED DATE: 01/27/2023

- 1. INSTALLATION TO BE COMPLETED IN ACCORDANCE WITH MANUFACTURER'S SPECIFICATIONS.
  2. DRAWING MAY NOT BE TO SCALE
  3. THIS DRAWING IS INTENDED FOR DESIGN AND PLANNING PURPOSES ONLY.
  4. ALL INFORMATION CONTAINED HEREIN WAS CURRENT AT THE TIME OF DEVELOPMENT BUT MUST BE REVIEWED AND APPROVED BY THE PRODUCT MANUFACTURER TO BE CONSIDERED ACCURATE.
- 5. TIMBERTHANE ARCHITECTURAL PRODUCTS ARE MADE FROM HIGH DENSITY URETHANE AND COME FACTORY PRIMED