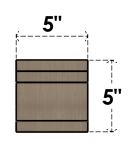

## ITEM NUMBER: CORU05X10X05MEDRCPR

5"W X 10"D X 5"H SERIES 3 WIDE MEDITERRANEAN ROUGH CEDAR TIMBERTHANE FAUX WOOD CORBEL, PRIMED

## SIDE PROFILE

**FRONT PROFILE** 

**ISOMETRIC** 

**EKENA MILLWORK** 2300 WEST MAIN ST. CLARKSVILLE, TX 75426 TOLL FREE: 866-607-0453 WWW.EKENAMILLWORK.COM

GENERATED DATE: 01/27/2023

- 1. INSTALLATION TO BE COMPLETED IN ACCORDANCE WITH MANUFACTURER'S SPECIFICATIONS.
  2. DRAWING MAY NOT BE TO SCALE
  3. THIS DRAWING IS INTENDED FOR DESIGN AND PLANNING PURPOSES ONLY.
  4. ALL INFORMATION CONTAINED HEREIN WAS CURRENT AT THE TIME OF DEVELOPMENT BUT MUST BE REVIEWED AND APPROVED BY THE PRODUCT MANUFACTURER TO BE CONSIDERED ACCURATE.
- 5. TIMBERTHANE ARCHITECTURAL PRODUCTS ARE MADE FROM HIGH DENSITY URETHANE AND COME FACTORY PRIMED