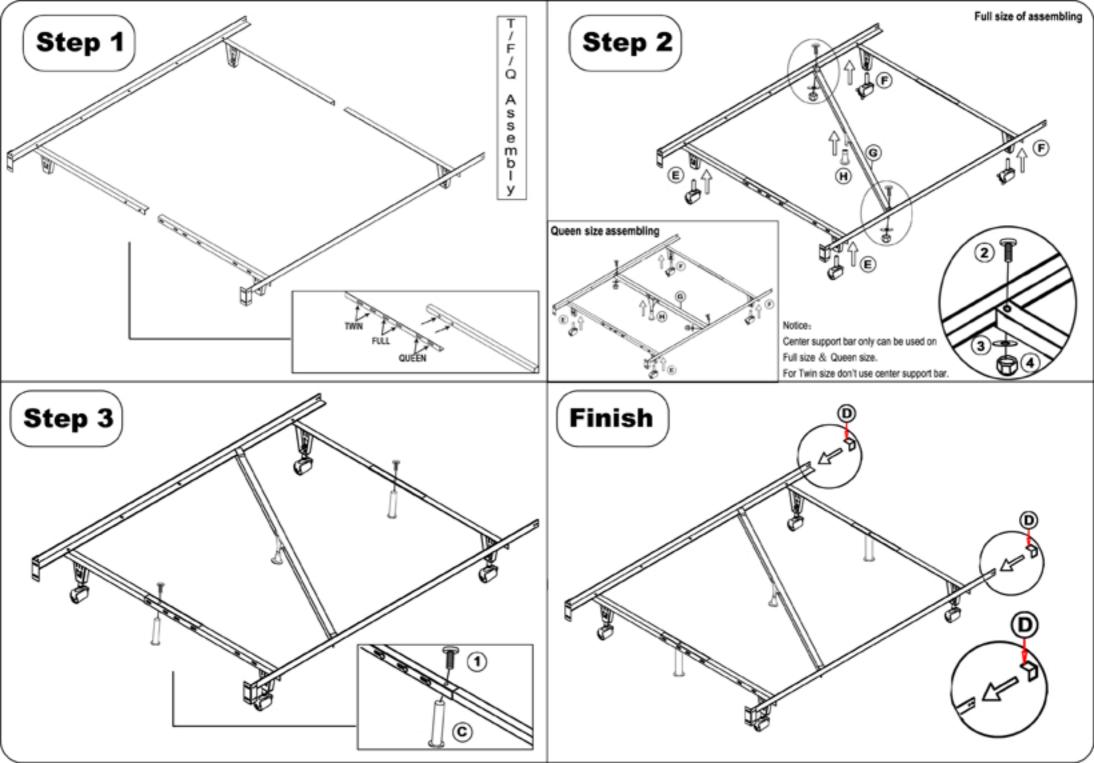

## **Assembly Instruction**

## Important Notice:

- 1,1his item designed for TWIN / FULL/QUEEN three size,
- Please follow the steps to get your desired size;
- 2, When assembling this unit, it is recommended that 2 or more adults are involved;
- 3. This package contains small items and plastic bags that should be kept away from children:
- 4.Use sott cloth for cleanning;
- 5,Do not tighten any single bolt's before the item is fully assembled.

## **Parts List**

| Parts<br>ID    | Image      | Description              | Qty |
|----------------|------------|--------------------------|-----|
| А              | 100        | Side rail with cross bar | 1   |
| B              | pd         | Side rail with cross bar | 1   |
| С              | (C)        | Center Support Leg       | 2   |
| D              | \$         | Plastic Comer Pad        | 2   |
| E              |            | Wheel Without Brake      | 2   |
| F              |            | Wheel With Brake         | 2   |
| G              | 7          | Center Suppert Bar       | 1   |
| Н              | 1          | Glide                    | 1   |
| Hardware Parts |            |                          |     |
| 1              | (James     | Bolt 1/2"                | 2   |
| 2              |            | Bolt 1"                  | 2   |
| 3              |            | Washer                   | 2   |
| 4              | <b>(3)</b> | Nut                      | 2   |