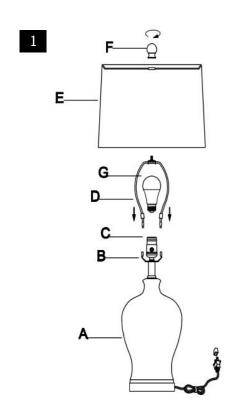

# **Part List and Hardware List**

| PIECE | DESCRIPTION | PICTURE    | QUANTITY | PIECE | DESCRIPTION | PICTURE | QUANTITY |
|-------|-------------|------------|----------|-------|-------------|---------|----------|
| А     | Lamp base   |            | 1X       | E     | Shade       |         | 1X       |
| В     | Saddle      |            | 1X       | F     | Finial      |         | 1X       |
| С     | Socket      | <b>©</b>   | 1X       | G     | Bulb        |         | 1X       |
| D     | Harp        | $\bigcirc$ | 1X       |       |             |         |          |

# PLEASE USE ON/OFF TYPE"A" BULB MAX 100-WATT OR CFL BULB MAX 23-WATT OR LED BULB MAX 12-WATT, THERE IS LED 9-WATT BULB IN THE BOX.

Step 1
Insert the Harp (D) into the Saddle (B).
Put the shade (E) on the Harp (D), then tighten the Finial (F)into the Harp (D)
Insert the bulb (G) into the socket (C).