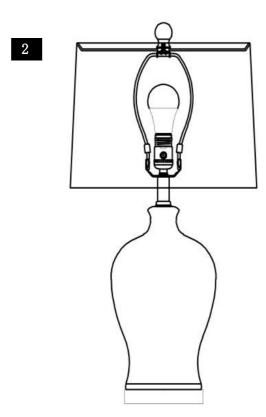

# PLEASE USE ON/OFF TYPE"A" BULB MAX 100-WATT OR CFL BULB MAX 23-WATT OR LED BULB MAX 12-WATT, THERE IS LED 9-WATT BULB IN THE BOX.

Step 1
Insert the Harp (D) into the Saddle (B).
Put the shade (E) on the Harp (D), then tighten the Finial (F)into the Harp (D)
Insert the bulb (G) into the socket (C).

Step2
Put the light on a level surface to check if everything is stable.