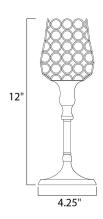

## PRODUCT DESCRIPTION:

Like a constellation that sparkles in the night, the Glimmer collection features frames of rings expertly crafted and finished in choice of Polished Silver or Bronze. The rings are adorned with hundreds of clear Beveled Crystal beads which are installed one at a time by hand to create a masterpiece of lighting illuminated by xenon lamps



# **MEASUREMENTS:**

 Width
 Height

 4.25"
 12.00"

**Hanging Weight** 

## LAMPING:

of Bulbs

V 0 RATED LUMENS

TOTAL WATTAGE

DIMMABLE:

#### FINISHES OPTION:

Plated Silver PS



### GLASS:

Beveled Crystal BC

#### **CERTIFICATION:**

N/A Location

#### ADDITIONAL:

OPERATING TEMPERATURE: -20°C (-4°F), 40°C (104°F)

Always consult a qualified electrician before installing any lighting product.