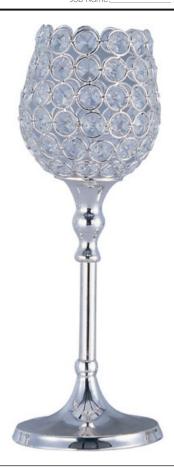

## PRODUCT DESCRIPTION:

Like a constellation that sparkles in the night, the Glimmer collection features frames of rings expertly crafted and finished in choice of Polished Silver or Bronze. The rings are adorned with hundreds of clear Beveled Crystal beads which are installed one at a time by hand to create a masterpiece of lighting illuminated by xenon lamps

#### FINISHES OPTION:

Plated Silver PS

### GLASS:

Beveled Crystal BC