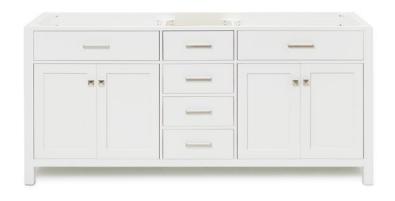

#### H072D

## **BASE CABINET DIMENSIONS**

72" W x 21.5" D x 33.5" H

## **FEATURES**

- Solid wood frame with engineered wood panels
- Dovetail drawers and joints
- Soft closing doors & drawers