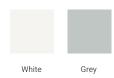

#### H072D



## **BASE CABINET DIMENSIONS**

72" W x 21.5" D x 33.5" H

## **FEATURES**

- Solid wood frame with engineered wood panels
- Dovetail drawers and joints
- Soft closing doors & drawers

# HARDWARE FINISHES



## **AVAILABLE COLORS**







## **OVERALL DIMENSIONS**

72.25" W x 22".D x 1.5" H

#### **COUNTERTOP OPTIONS**



Carrara White Quartz CQ-072D-OVL-CT

## **FEATURES**

- Solid countertop with mitered edges & seams
- Undermount white oval sink
- Pre-drilled for 8" widespread faucet

#### **INCLUDED**

- Countertop
- Matching Backsplash
- Oval Sinks

# COUNTERTOP PLAN VIEW

# **EDGE SIDE VIEW**



#### THREE DIMENSIONAL COUNTERTOP VIEW