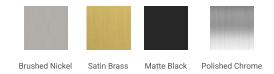

#### H072D



## **BASE CABINET DIMENSIONS**

72" W x 21.5" D x 33.5" H

## **FEATURES**

- Solid wood frame with engineered wood panels
- Dovetail drawers and joints
- Soft closing doors & drawers

# HARDWARE FINISHES



## **AVAILABLE COLORS**







## **OVERALL DIMENSIONS**

72.25" W x 22".D x 1.5" H

#### **COUNTERTOP OPTIONS**



Carrara White Quartz CQ-072D-OVL-CT

## **FEATURES**

- Solid countertop with mitered edges & seams
- Undermount white oval sink
- Pre-drilled for 8" widespread faucet

#### **INCLUDED**

- Countertop
- Matching Backsplash
- Oval Sinks

# COUNTERTOP PLAN VIEW

# **EDGE SIDE VIEW**



#### THREE DIMENSIONAL COUNTERTOP VIEW