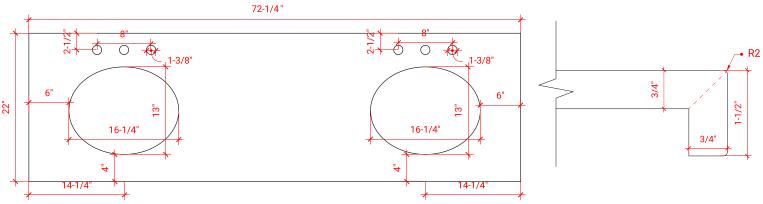

## **OVERALL DIMENSIONS**

72.25" W x 22".D x 1.5" H

#### **COUNTERTOP OPTIONS**

Carrara White Quartz CQ-072D-OVL-CT

## **FEATURES**

- Solid countertop with mitered edges & seams
- Undermount white oval sink
- Pre-drilled for 8" widespread faucet

# COUNTERTOP PLAN VIEW

# **EDGE SIDE VIEW**