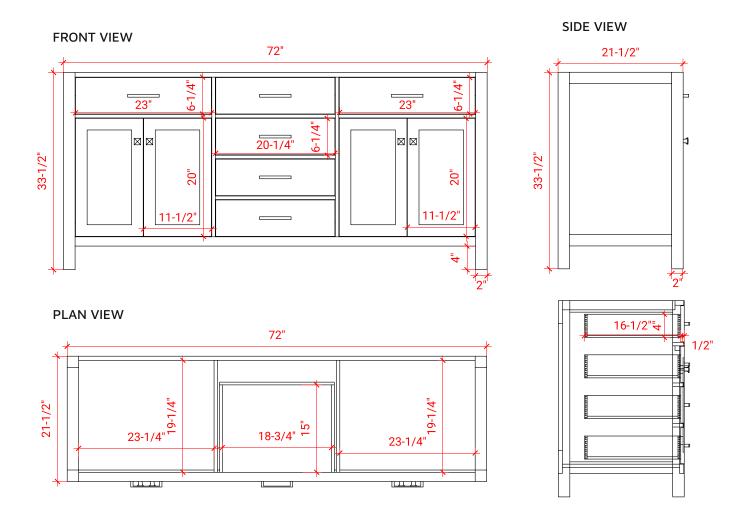

#### H072D

## **BASE CABINET DIMENSIONS**

72" W x 21.5" D x 33.5" H

## **FEATURES**

- Solid wood frame with engineered wood panels
- Dovetail drawers and joints
- Soft closing doors & drawers