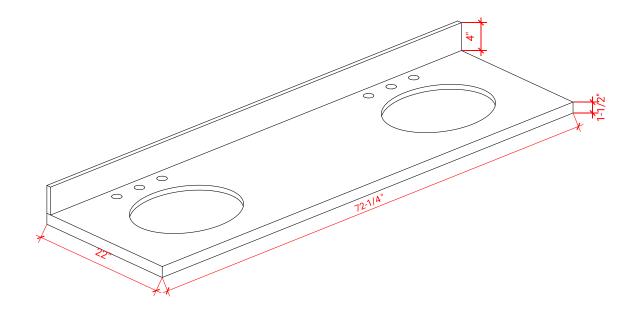

#### H072D



## **BASE CABINET DIMENSIONS**

72" W x 21.5" D x 33.5" H

## **FEATURES**

- Solid wood frame with engineered wood panels
- Dovetail drawers and joints
- Soft closing doors & drawers

# HARDWARE FINISHES



## **AVAILABLE COLORS**







## **OVERALL DIMENSIONS**

72.25" W x 22".D x 1.5" H

#### **COUNTERTOP OPTIONS**



Carrara White Quartz CQ-072D-OVL-CT

## **FEATURES**

- Solid countertop with mitered edges & seams
- Undermount white oval sink
- Pre-drilled for 8" widespread faucet

#### **INCLUDED**

- Countertop
- Matching Backsplash
- Oval Sinks

# COUNTERTOP PLAN VIEW

# **EDGE SIDE VIEW**



#### THREE DIMENSIONAL COUNTERTOP VIEW