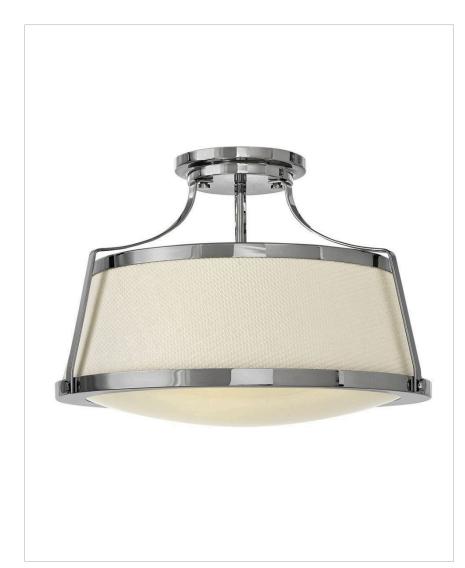

## **CHARLOTTE**

## 3522CM

## LARGE SEMI-FLUSH MOUNT

Charlotte is an updated traditional design featuring a richly textured off-white fabric shade captured by wide solid metal uprights and trim rings. The domed bottom diffuser is captured inside a heavy trim ring and held by cast decorative knobs for a refined vintage touch.

| DETAILS   |                        |
|-----------|------------------------|
| FINISH:   | Chrome                 |
| MATERIAL: | Steel                  |
| GLASS:    | Etched Opal            |
| SHADE:    | Woven Off-White Fabric |