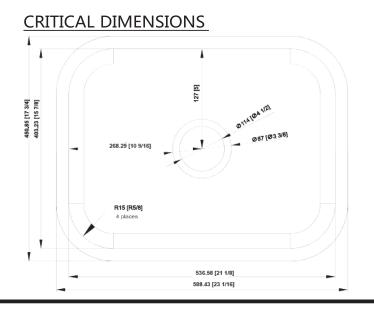

# **Specifications**

| Model    | Depth- | Drain     |
|----------|--------|-----------|
| Number   | Inches | Placement |
| ADA-2318 | 5.5"   | CENTER    |



## SINK DESCRIPTION

- 1800 Series single bowl under-mount sink
- 18 gauge stainless steel, Brushed finish
- Back drain location
- Mounting brackets included, other standard mounting hardware and silicone sealant not system

### CUT OUT DIMENSIONS

• Template included - template number ADA-2318

### **STANDARDS**

• Third party certified by IAPMO to meet ASME A112.19.3 and all

applicable specifications referenced therein

### WARRANTY

• Limited lifetime warranty against material or manufacturing defects to the original consumer purchaser



**Installation Detail** 



FOR MORE INFORMATION CALL: 1-888-MY-ALLORA www.allorausa.com