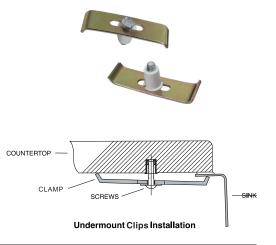

## SINK DESCRIPTION

- 1800 Series single bowl under-mount sink
- 18 gauge stainless steel, Brushed finish
- Back drain location
- Mounting brackets included, other standard mounting hardware and silicone sealant not system

### WARRANTY

• Limited lifetime warranty against material or manufacturing defects to the original consumer purchaser

**Installation Detail** 

FOR MORE INFORMATION CALL: 1-888-MY-ALLORA www.allorausa.com