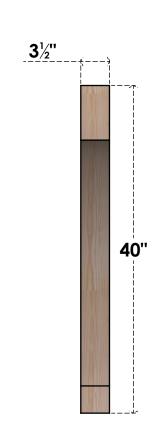

## BRC04X40X40IMP00SDF

3 1/2"W X 40"D X 40"H IMPERIAL SMOOTH BRACE, DOUGLAS FIR

SIDE

## **FRONT**

**EKENA MILLWORK** 2300 WEST MAIN ST. CLARKSVILLE, TX 75426 TOLL FREE: 866-607-0453 WWW.EKENAMILLWORK.COM