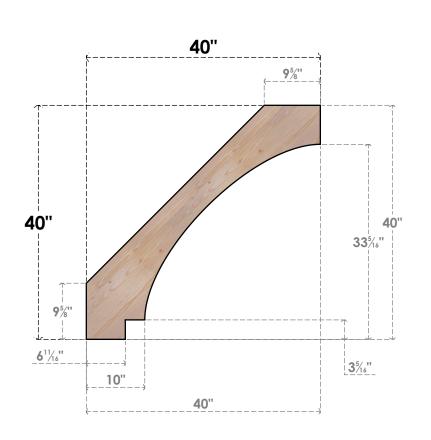

## BRC04X40X40IMP00SDF

3 1/2"W X 40"D X 40"H IMPERIAL SMOOTH BRACE, DOUGLAS FIR

SIDE

## **FRONT**

**EKENA MILLWORK** 2300 WEST MAIN ST. CLARKSVILLE, TX 75426 TOLL FREE: 866-607-0453 WWW.EKENAMILLWORK.COM