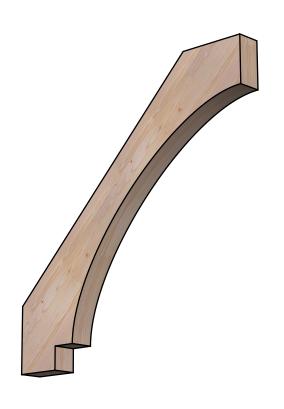

## BRC04X40X40IMP00SDF

3 1/2"W X 40"D X 40"H IMPERIAL SMOOTH BRACE, DOUGLAS FIR

SIDE

## **FRONT**

**EKENA MILLWORK** 2300 WEST MAIN ST. CLARKSVILLE, TX 75426 TOLL FREE: 866-607-0453 WWW.EKENAMILLWORK.COM