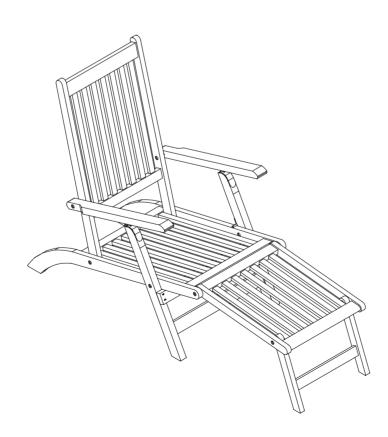

Estimated Assembly Time: 10 minutes.

Tools Required for Assembly (included): Allen Key

(A) attached with (B) when the lock pull up which is followed up the arrow.

Footrest is removed when unlocked and locked is reddy to use.