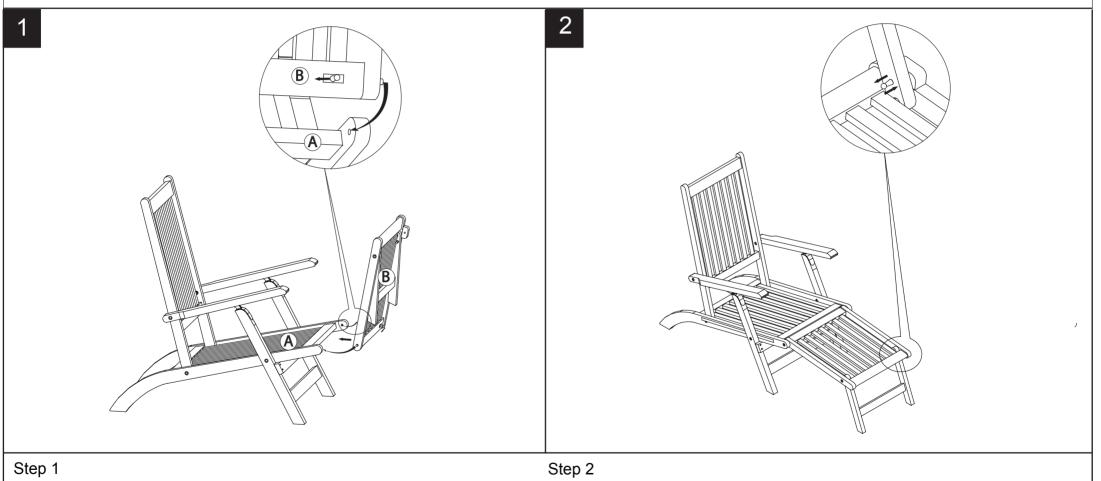

Estimated Assembly Time: 10 minutes.

Tools Required for Assembly (included): Allen Key

(A) attached with (B) when the lock pull up which is followed up the arrow.

Footrest is removed when unlocked and locked is reddy to use.