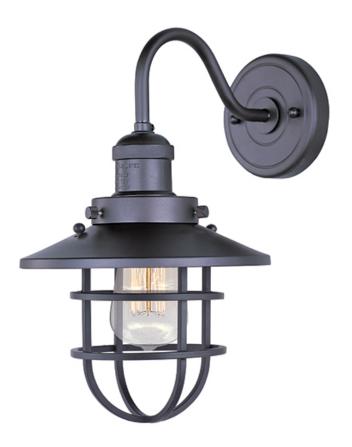

## PRODUCT DESCRIPTION

Small pendants reminiscent of yesteryear are available in your choice of Bronze, Antique Copper, Satin Nickel, and Polished Nickel. In addition to the numerous metal shades, glass shades in Clear, Mirror Smoke, and Satin White are also offered. The optional Antique Replica light bulb adds to the authentic look.

#### **MEASUREMENTS**

DIMENSION : 8" W x 15.5" H x 11.25" Ext

MAX OAH : 4.5" W x 4.5" H

HANGING WEIGHT : 5 lb

# LAMPING

INPUT VOLTAGE : 120V

BULB : 1 x 60W Incandescent E26 Medium, 60W Total

BULB INCLUDED : (Included)
DIMMABLE : Yes

# FINISHES OPTION

Antique Copper

Bronze

Polished Nickel

Satin Nickel

### MATERIAL

Steel, Aluminum