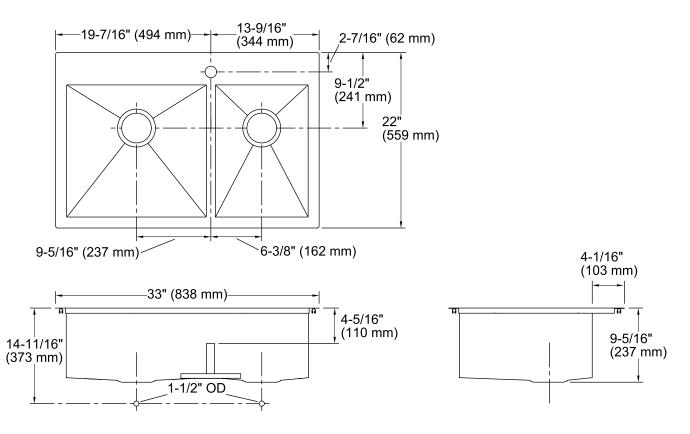

## **Technical Information**

| All product dimensions are nominal. |                               |
|-------------------------------------|-------------------------------|
| Bowl configuration:                 | Off-set Large/small           |
| Installation:                       | Top-mount, Under-mount        |
| Min. base cabinet<br>width:         | 36" (914 mm)                  |
| Bowl area (Left):                   | Length: 17-1/2" (445 mm)      |
|                                     | Width: 16-9/16" (420 mm)      |
|                                     | Bowl depth: 9" (229 mm)       |
|                                     | Water depth: 9" (229 mm)      |
| Bowl area (Right):                  | Length: 11-5/8" (295 mm)      |
|                                     | Width: 16-9/16" (420 mm)      |
|                                     | Bowl depth: 9" (229 mm)       |
|                                     | Water depth: 9" (229 mm)      |
| Number of deck holes:               | 1                             |
| Faucet hole(s):                     | 1-7/16" (37 mm)               |
| Drain hole:                         | 3-3/4" (94 mm)                |
| Template:                           | 1130823-7, required, included |
|                                     |                               |