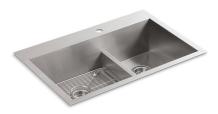

Vault™ Top-/Under-Mount Kitchen Sink K-3839-1

## Features

- 36-inch minimum base cabinet width.
- Large/medium bowls.
- 9-inch depth.
- Single faucet hole.
- Smart Divide<sup>®</sup> features a lower bowl divider that increases workspace and versatility.
- SilentShield<sup>®</sup> sound-absorption technology offers quieter performance.
- Includes installation hardware and bottom sink rack.

## Material

Handcrafted from 18-gauge stainless steel.

## Installation

• Top-mount or under-mount.