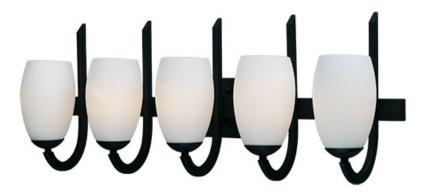

## PRODUCT DESCRIPTION

Heavy rectangular tubing support tall scale Satin White glass shades that creates an upscale forged look at a builder price. Available in your choice of Textured Black or Satin Nickel, this collection is complete enough to do the entire home.

# **MEASUREMENTS**

: 31.5" W x 11.5" H x 9" Ext DIMENSION **BACK PLATE** : 6.25" W x 4.75" H x 6.85" HCO

HANGING WEIGHT : 8.18 lb

### LAMPING

INPUT VOLTAGE : 120V

BULB : 5 x 60W Incandescent E26 Medium , 300W Total

BULB INCLUDED : (Not Included)

DIMMABLE : Yes