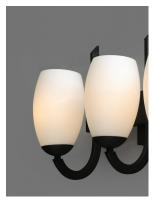

## PRODUCT DESCRIPTION

Heavy rectangular tubing support tall scale Satin White glass shades that creates an upscale forged look at a builder price. Available in your choice of Textured Black or Satin Nickel, this collection is complete enough to do the entire home.

## **GLASS**

Satin White SW