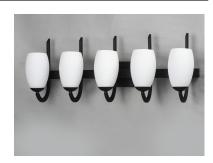

## PRODUCT DESCRIPTION

Heavy rectangular tubing support tall scale Satin White glass shades that creates an upscale forged look at a builder price. Available in your choice of Textured Black or Satin Nickel, this collection is complete enough to do the entire home.

# **MEASUREMENTS**

: 31.5" W x 11.5" H x 9" Ext DIMENSION **BACK PLATE** : 6.25" W x 4.75" H x 6.85" HCO

HANGING WEIGHT : 8.18 lb

### LAMPING

INPUT VOLTAGE : 120V

BULB : 5 x 60W Incandescent E26 Medium , 300W Total

BULB INCLUDED : (Not Included)

DIMMABLE : Yes