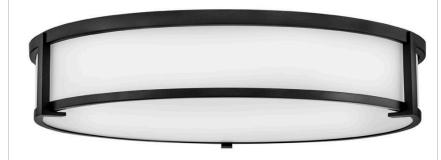

### 3244BK

EXTRA LARGE FLUSH MOUNT

Lowell is a transitional design with clean lines and a subtle mid-century modern overtone. Robust cast Lbracket details combine with a twist lock system to maintain a sleek appearance that fits any décor.

| DETAILS   |             |
|-----------|-------------|
| FINISH:   | Black       |
| MATERIAL: | Steel       |
| GLASS:    | Etched Opal |

Bold silhouette with dramatic details creates a modern statement

· Striking black finish enhances design